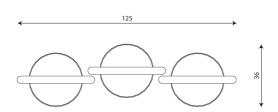

#### **Product data**

| Length                      | 125 cm   |
|-----------------------------|----------|
| Width                       | 36 cm    |
| Total height                | 95 cm    |
| Capacity                    | 111 L    |
| Availability of spare parts | YES      |
| Color options               | <b>6</b> |