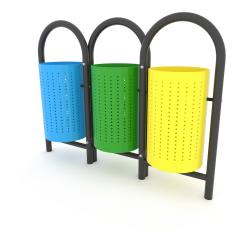

# **PARK 0935**

### **Additional information**

- small architecture, complementary element of the playground;
- no sharp edges or chinks that would pose a danger of jimming the head, fingers or any other body parts;
- render is for reference only, the actual appearance of the equipment and its color may vary;