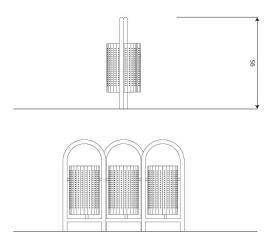

#### **Product data**

| Length                      | 125 cm   |
|-----------------------------|----------|
| Width                       | 36 cm    |
| Total height                | 95 cm    |
| Capacity                    | 111 L    |
| Availability of spare parts | YES      |
| Color options               | <b>6</b> |

## **Material specification**

- Powder galvanized and powder coated steel construction,
- Stainless steel screws and/or screws covered with plastic caps,