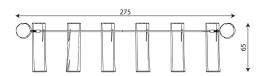

## 30 year guarantee -



**Guarantee** 

30 year guarantee -Structural strength of steel and stainless steel components



15 year guarantee -Structural failure of steel and stainless steel, for dynamic equipment



10 year guarantee - Structural failure of high density polyethylene and high pressure laminates components



**Product technical sheet** 

**Product data** 

Availability of spare parts

steel screws.

playground;

Data is subject to change without prior notice.

**Material specification** 

**Additional information** 

the equipment and its color may vary;

Construction made of Robinia - very durable acacia wood with a diameter of ~ 18 cm without sharp edges, resistant to weather conditions,
Screws covered with plastic caps and/or stainless

small architecture, complemen