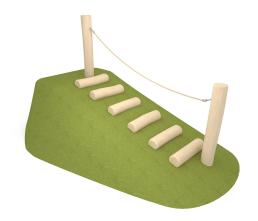

small architecture, complementary element of the

no sharp edges or chinks that would pose a danger of jimming the head, fingers or any other body parts; render is for reference only, the actual appearance of