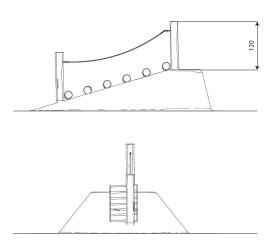

## 30 year guarantee -



**Guarantee** 

30 year guarantee -Structural strength of steel and stainless steel components



15 year guarantee -Structural failure of steel and stainless steel, for dynamic equipment



10 year guarantee - Structural failure of high density polyethylene and high pressure laminates components



**Product technical sheet** 

**Product data** 

Availability of spare parts

steel screws.

playground;

Data is subject to change without prior notice.

**Material specification** 

**Additional information** 

the equipment and its color may vary;

Construction made of Robinia - very durable acacia wood with a diameter of ~ 18 cm without sharp edges, resistant to weather conditions,
Screws covered with plastic caps and/or stainless

small architecture, complementa