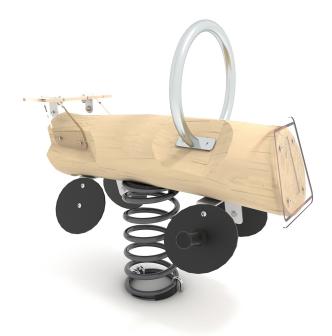

### **ROBINIA RB1366**

#### **Material specification**

- Construction made of Robinia very durable acacia wood with a diameter of ~ 22 cm without sharp edges, resistant to weather conditions,
- Powder galvanized and powder coated steel construction,
- Windows and/or elements made of polycarbonate,
- Elements made of safe, certified rubber with textile reinforcement,
- Footrests made of synthetic material,
- Steel springs 20 mm, iron phosphorated and powder coated,
- Handles made of stainless steel,
- Stainless steel and/or galvanized steel screws,

# Product technical sheet ROBINIA RB1366