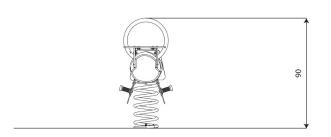

#### **Product data**

| 95 cm        |
|--------------|
| 45 cm        |
| 90 cm        |
| 1 - 12 years |
| 1 kids       |
| 11,7 m2      |
| <60 cm       |
| 1176-1:2017  |
| YES          |
|              |