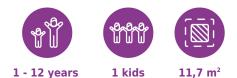

#### **Product data**

| 95 cm        |
|--------------|
| 45 cm        |
| 90 cm        |
| 1 - 12 years |
| 1 kids       |
| 11,7 m2      |
| <60 cm       |
| 1176-1:2017  |
| YES          |
|              |