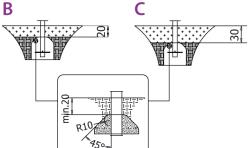

### Surfaces according to EN 1176-1:2017

|                                 | Description (mm)               | Layer thickness<br>(cm) | Maximum fall<br>heights (cm) |
|---------------------------------|--------------------------------|-------------------------|------------------------------|
| Turf/ top layer of soil (A,B,C) | -                              | -                       | ≤100                         |
| bark (A,C)                      | Particle size from 20<br>to 80 | 30                      | ≤200                         |
|                                 |                                | 40                      | ≤300                         |
| woodchips (A,C)                 | Particle size from 5<br>to 30  | 30                      | ≤200                         |
|                                 |                                | 40                      | ≤300                         |
| sand or gravel (A,C)            | Particle size from             | 30                      | ≤200                         |
|                                 | 0,25 to 8                      | 40                      | ≤300                         |
| synthetic attested<br>(A,B,C)   | Tested according to EN 1177    |                         | <60                          |