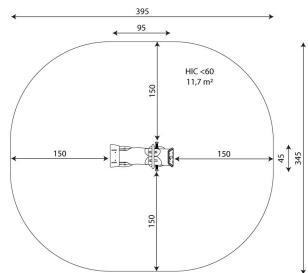

#### **Product data**

| 95 cm        |
|--------------|
| 45 cm        |
| 90 cm        |
| 1 - 12 years |
| 1 kids       |
| 11,7 m2      |
| <60 cm       |
| 1176-1:2017  |
| YES          |
|              |

### Surfaces according to EN 1176-1:2017

|                                 | Description (mm)               | Layer thickness<br>(cm) | Maximum fall<br>heights (cm) |
|---------------------------------|--------------------------------|-------------------------|------------------------------|
| Turf/ top layer of soil (A,B,C) | -                              | -                       | ≤100                         |
| bark (A,C)                      | Particle size from 20<br>to 80 | 30                      | ≤200                         |
|                                 |                                | 40                      | ≤300                         |
| woodchips (A,C)                 | Particle size from 5<br>to 30  | 30                      | ≤200                         |
|                                 |                                | 40                      | ≤300                         |
| sand or gravel (A,C)            | Particle size from             | 30                      | ≤200                         |
|                                 | 0,25 to 8                      | 40                      | ≤300                         |
| synthetic attested<br>(A,B,C)   | Tested according to EN 1177    |                         | <60                          |

#### Amount of safe surface corresponding with free fall height:

Data is subject to change without prior notice.

Vinci Group Sp. z o.o. Seminaryjna 9 Street 99-400 Łowicz VAT: 534-250-14-46 PHONE: +48 42 203 24 99 ext. 26 M: +48 793 404 991