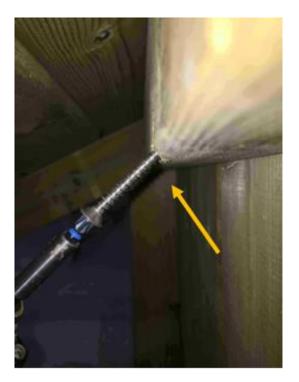

 Fix the underneath of the ramp to the platform panel with fixing B x 2 through pre-drilled holes – see fig.3

4. Position the joining brace as shown and attached with fixing C x 4 through the pre-drilled holes see – fig.4.