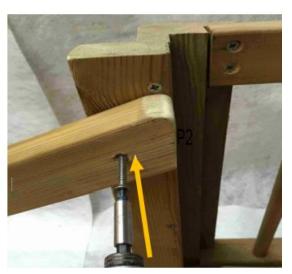

## ASSEMBLY INSTRUCTIONS – FU06875 Outdoor Toddler Steps and Ramp

Fig. 1

 Position the ramp section onto the opening of the Balustrade of the platform and steps section as Shown in fig. 1.

Fig.2.

2. Attach the handrail with fixing A through the pre-drilled holes as Shown in fig.2.