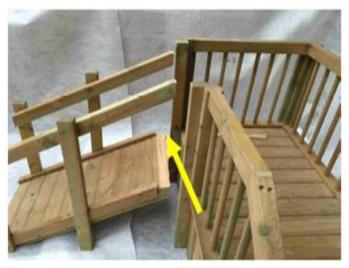

## ASSEMBLY INSTRUCTIONS – FU06875 Outdoor Toddler Steps and Ramp

Fig. 1

 Position the ramp section onto the opening of the Balustrade of the platform and steps section as Shown in fig. 1.

Fig.2.

2. Attach the handrail with fixing A through the pre-drilled holes as Shown in fig.2.