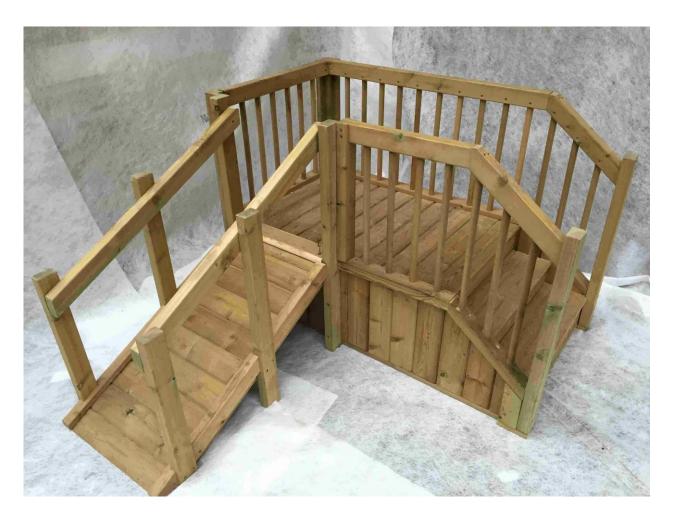

## ASSEMBLY INSTRUCTIONS – FU06875 Outdoor Toddler Steps and Ramp

This unit is designed for use outdoors on a flat surface with a 1m clearance around the edge to ensure safe play.