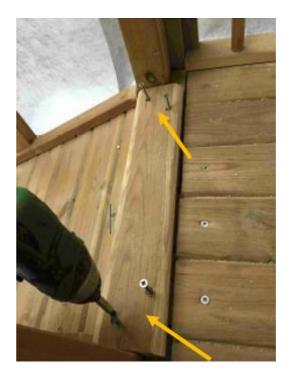

 Fix the underneath of the ramp to the platform panel with fixing B x 2 through pre-drilled holes – see fig.3

4. Position the joining brace as shown and attached with fixing C x 4 through the pre-drilled holes see – fig.4.