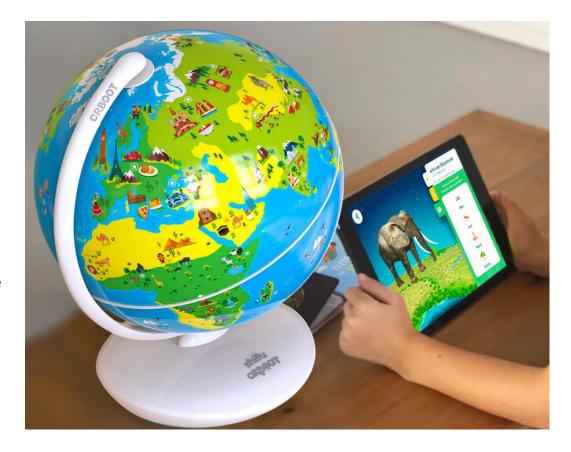

## Guide to Play Shifu Orboot Earth

Art.nr: 137275

Install Orboot Earth app from the App Store / Play Store Follow the on screen instructions

Scan the globe with the app Match any star on the globe to the star on the app, and watch the magic unfurl

Travel the world Switch between 6 categories or tap on a 3D figure to learn more about it

Categories: Animals Cuisines Cultures Monuments Maps Inventions