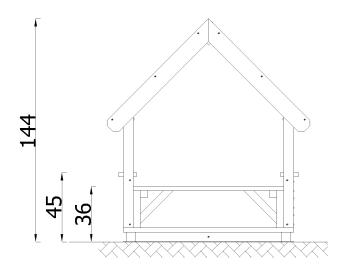

## **DESCRIPTION**

Detached house made of painted pine wood. Foundation according to the assembly instructions.

| INFORMATION              |                    |  |  |
|--------------------------|--------------------|--|--|
| Number of users          | 4                  |  |  |
| Age range                | 0 - 7              |  |  |
| Device dimensions [m]    | 1.31 x 1.28 x 1.44 |  |  |
| Compliance with the norm | EN-1176-1:2017-12  |  |  |
| Spare parts              | Available          |  |  |