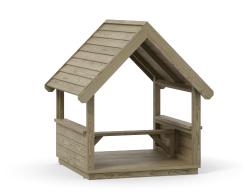

## **DESCRIPTION**

Detached house made of painted pine wood. Foundation according to the assembly instructions.

| INFORMATION              |                    |  |  |
|--------------------------|--------------------|--|--|
| Number of users          | 4                  |  |  |
| Age range                | 0 - 7              |  |  |
| Device dimensions [m]    | 1.31 x 1.28 x 1.44 |  |  |
| Compliance with the norm | EN-1176-1:2017-12  |  |  |
| Spare parts              | Available          |  |  |