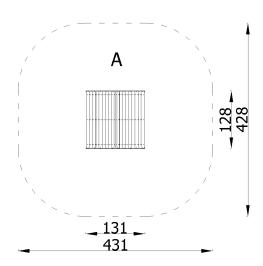

## **DESCRIPTION**

Detached house made of painted pine wood. Foundation according to the assembly instructions.

| INFORMATION              |                    |  |  |
|--------------------------|--------------------|--|--|
| Number of users          | 4                  |  |  |
| Age range                | 0 - 7              |  |  |
| Device dimensions [m]    | 1.31 x 1.28 x 1.44 |  |  |
| Compliance with the norm | EN-1176-1:2017-12  |  |  |
| Spare parts              | Available          |  |  |

| SAFETY SURFACE |                           |           |                              |
|----------------|---------------------------|-----------|------------------------------|
| Zone           | Max height<br>of fall [m] | Area [m²] | Perimeter of safety zone [m] |
| А              | 0.45                      | 16.5      |                              |
| В              |                           |           | 14.6                         |
| С              |                           |           |                              |