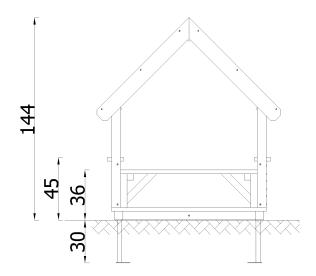

## **DESCRIPTION**

House with anchors made of painted pine wood.

The device is placed below ground level. Foundation according to the assembly instructions.

| INFORMATION              |                    |  |
|--------------------------|--------------------|--|
| Number of users          | 4                  |  |
| Age range                | 0 - 7              |  |
| Device dimensions [m]    | 1.31 x 1.28 x 1.44 |  |
| Compliance with the norm | EN-1176-1:2017-12  |  |
| Spare parts              | Available          |  |