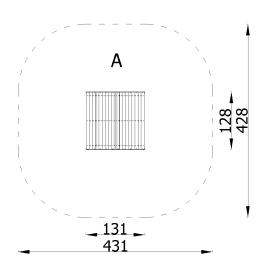

## **DESCRIPTION**

House with anchors made of painted pine wood.

The device is placed below ground level. Foundation according to the assembly instructions.

| INFORMATION              |                    |  |
|--------------------------|--------------------|--|
| Number of users          | 4                  |  |
| Age range                | 0 - 7              |  |
| Device dimensions [m]    | 1.31 x 1.28 x 1.44 |  |
| Compliance with the norm | EN-1176-1:2017-12  |  |
| Spare parts              | Available          |  |

| SAFETY SURFACE |                           |           |                              |
|----------------|---------------------------|-----------|------------------------------|
| Zone           | Max height<br>of fall [m] | Area [m²] | Perimeter of safety zone [m] |
| А              | 0.45                      | 16.5      |                              |
| В              |                           |           | 14.6                         |
| С              |                           |           |                              |