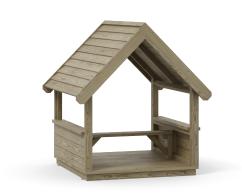

## **DESCRIPTION**

House with anchors made of painted pine wood.

The device is placed below ground level. Foundation according to the assembly instructions.

| INFORMATION              |                    |  |
|--------------------------|--------------------|--|
| Number of users          | 4                  |  |
| Age range                | 0 - 7              |  |
| Device dimensions [m]    | 1.31 x 1.28 x 1.44 |  |
| Compliance with the norm | EN-1176-1:2017-12  |  |
| Spare parts              | Available          |  |