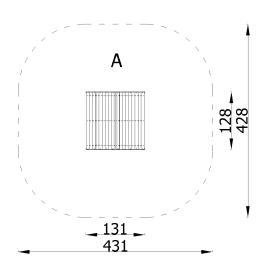

## **DESCRIPTION**

Detached house made of impregnated pine wood. Foundation according to the assembly instructions.

| INFORMATION              |                    |  |
|--------------------------|--------------------|--|
| Number of users          | 4                  |  |
| Age range                | 0 - 7              |  |
| Device dimensions [m]    | 1.31 x 1.28 x 1.44 |  |
| Compliance with the norm | EN-1176-1:2017-12  |  |
| Spare parts              | Available          |  |

| SAFETY SURFACE |                           |           |                              |  |
|----------------|---------------------------|-----------|------------------------------|--|
| SALLII SURFACE |                           |           |                              |  |
| Zone           | Max height<br>of fall [m] | Area [m²] | Perimeter of safety zone [m] |  |
| А              | 0.45                      | 16.5      |                              |  |
| В              |                           |           | 14.6                         |  |
| С              |                           |           |                              |  |