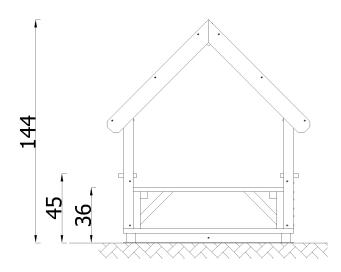

## **DESCRIPTION**

Detached house made of impregnated pine wood. Foundation according to the assembly instructions.

| INFORMATION              |                    |  |
|--------------------------|--------------------|--|
| Number of users          | 4                  |  |
| Age range                | 0 - 7              |  |
| Device dimensions [m]    | 1.31 x 1.28 x 1.44 |  |
| Compliance with the norm | EN-1176-1:2017-12  |  |
| Spare parts              | Available          |  |

| SAFETY SURFACE |                           |           |                              |  |
|----------------|---------------------------|-----------|------------------------------|--|
| SALLII SURFACE |                           |           |                              |  |
| Zone           | Max height<br>of fall [m] | Area [m²] | Perimeter of safety zone [m] |  |
| А              | 0.45                      | 16.5      |                              |  |
| В              |                           |           | 14.6                         |  |
| С              |                           |           |                              |  |