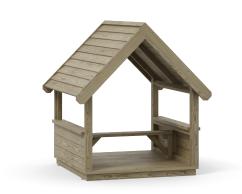

## **DESCRIPTION**

Detached house made of impregnated pine wood. Foundation according to the assembly instructions.

| INFORMATION              |                    |  |
|--------------------------|--------------------|--|
| Number of users          | 4                  |  |
| Age range                | 0 - 7              |  |
| Device dimensions [m]    | 1.31 x 1.28 x 1.44 |  |
| Compliance with the norm | EN-1176-1:2017-12  |  |
| Spare parts              | Available          |  |