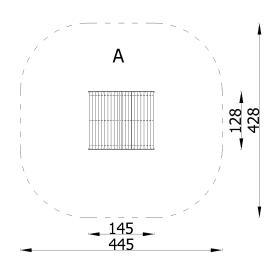

## **DESCRIPTION**

Detached house made of painted pine wood. Foundation according to the assembly instructions.

| INFORMATION              |                    |  |  |
|--------------------------|--------------------|--|--|
| Number of users          | 4                  |  |  |
| Age range                | 0 - 7              |  |  |
| Device dimensions [m]    | 1.45 x 1.28 x 1.72 |  |  |
| Compliance with the norm | EN-1176-1:2017-12  |  |  |
| Spare parts              | Available          |  |  |

| SAFETY SURFACE |                           |           |                              |
|----------------|---------------------------|-----------|------------------------------|
| Zone           | Max height<br>of fall [m] | Area [m²] | Perimeter of safety zone [m] |
| А              | 0.54                      | 17        |                              |
| В              |                           |           | 15                           |
| С              |                           |           |                              |