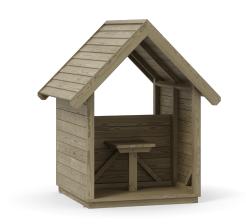

## **DESCRIPTION**

Detached house made of painted pine wood. Foundation according to the assembly instructions.

| INFORMATION              |                    |  |  |
|--------------------------|--------------------|--|--|
| Number of users          | 4                  |  |  |
| Age range                | 0 - 7              |  |  |
| Device dimensions [m]    | 1.45 x 1.28 x 1.72 |  |  |
| Compliance with the norm | EN-1176-1:2017-12  |  |  |
| Spare parts              | Available          |  |  |