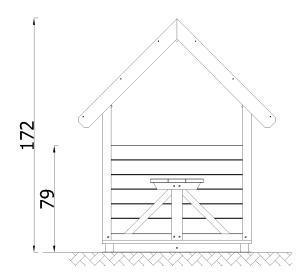

## **DESCRIPTION**

Detached house made of painted pine wood. Foundation according to the assembly instructions.

| INFORMATION              |                    |  |  |
|--------------------------|--------------------|--|--|
| Number of users          | 4                  |  |  |
| Age range                | 0 - 7              |  |  |
| Device dimensions [m]    | 1.45 x 1.28 x 1.72 |  |  |
| Compliance with the norm | EN-1176-1:2017-12  |  |  |
| Spare parts              | Available          |  |  |