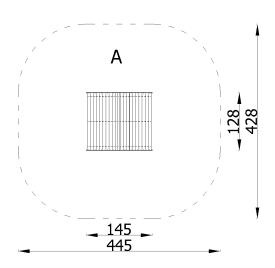

| SAFETY SURFACE |                        |           |                              |
|----------------|------------------------|-----------|------------------------------|
| Zone           | Max height of fall [m] | Area [m²] | Perimeter of safety zone [m] |
| А              | 0.54                   | 17        |                              |
| В              |                        |           | 15                           |
| С              |                        |           |                              |