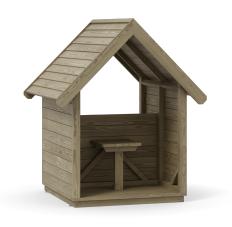

## DESCRIPTION

House with anchors made of painted pine wood. The device is placed below ground level. Foundation according to the assembly instructions.

| INFORMATION              |                    |  |
|--------------------------|--------------------|--|
| Number of users          | 4                  |  |
| Age range                | 0 - 7              |  |
| Device dimensions [m]    | 1.45 x 1.28 x 1.72 |  |
| Compliance with the norm | EN-1176-1:2017-12  |  |
| Spare parts              | Available          |  |