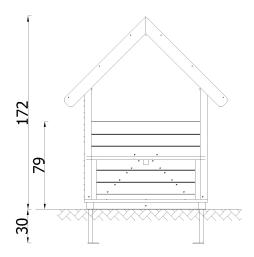

## DESCRIPTION

House with anchors made of painted pine wood. The device is placed below ground level. Foundation according to the assembly instructions.

| INFORMATION              |                    |  |
|--------------------------|--------------------|--|
| Number of users          | 4                  |  |
| Age range                | 0 - 7              |  |
| Device dimensions [m]    | 1.45 x 1.28 x 1.72 |  |
| Compliance with the norm | EN-1176-1:2017-12  |  |
| Spare parts              | Available          |  |