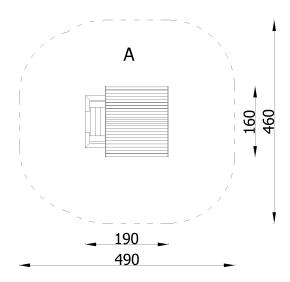

| SAFETY SURFACE |                           |           |                              |
|----------------|---------------------------|-----------|------------------------------|
| Zone           | Max height<br>of fall [m] | Area [m²] | Perimeter of safety zone [m] |
| А              | 0.61                      | 20        |                              |
| В              |                           |           | 16.1                         |
| С              |                           |           |                              |