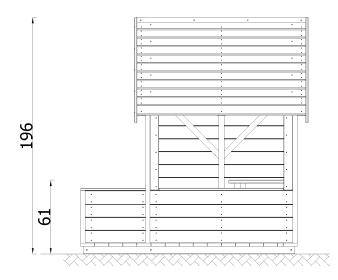

## **DESCRIPTION**

Detached house made of painted pine wood. Foundation according to the assembly instructions.

| INFORMATION              |                   |  |  |
|--------------------------|-------------------|--|--|
| Number of users          | 5                 |  |  |
| Age range                | 0 - 7             |  |  |
| Device dimensions [m]    | 1.9 x 1.6 x 1.96  |  |  |
| Compliance with the norm | EN-1176-1:2017-12 |  |  |
| Spare parts              | Available         |  |  |