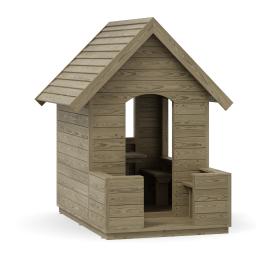

## **DESCRIPTION**

Detached house made of painted pine wood. Foundation according to the assembly instructions.

| INFORMATION              |                   |  |  |
|--------------------------|-------------------|--|--|
| Number of users          | 5                 |  |  |
| Age range                | 0 - 7             |  |  |
| Device dimensions [m]    | 1.9 x 1.6 x 1.96  |  |  |
| Compliance with the norm | EN-1176-1:2017-12 |  |  |
| Spare parts              | Available         |  |  |