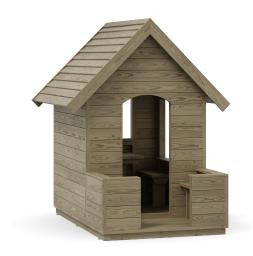

## **DESCRIPTION**

House with anchors made of painted pine wood.

The device is placed below ground level. Foundation according to the assembly instructions.

| INFORMATION              |                   |  |
|--------------------------|-------------------|--|
| Number of users          | 5                 |  |
| Age range                | 0 - 7             |  |
| Device dimensions [m]    | 1.9 x 1.6 x 1.96  |  |
| Compliance with the norm | EN-1176-1:2017-12 |  |
| Spare parts              | Available         |  |