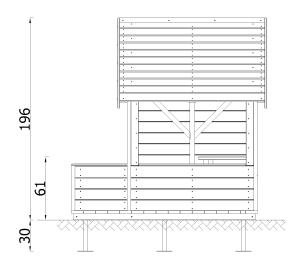

## **DESCRIPTION**

House with anchors made of painted pine wood.

The device is placed below ground level. Foundation according to the assembly instructions.

| INFORMATION              |                   |  |
|--------------------------|-------------------|--|
| Number of users          | 5                 |  |
| Age range                | 0 - 7             |  |
| Device dimensions [m]    | 1.9 x 1.6 x 1.96  |  |
| Compliance with the norm | EN-1176-1:2017-12 |  |
| Spare parts              | Available         |  |