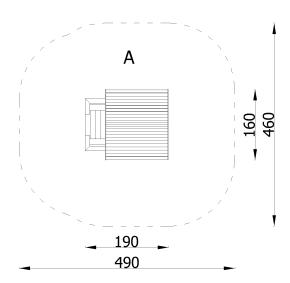

| SAFETY SURFACE |                           |           |                              |
|----------------|---------------------------|-----------|------------------------------|
| Zone           | Max height<br>of fall [m] | Area [m²] | Perimeter of safety zone [m] |
| А              | 0.61                      | 20        |                              |
| В              |                           |           | 16.1                         |
| С              |                           |           |                              |