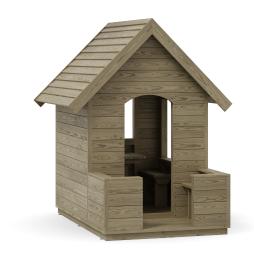

## **DESCRIPTION**

House with anchors made of impregnated pine wood. The device is placed below ground level. Foundation according to the assembly instructions.

| INFORMATION              |                   |  |
|--------------------------|-------------------|--|
| Number of users          | 5                 |  |
| Age range                | 0 - 7             |  |
| Device dimensions [m]    | 1.9 x 1.6 x 1.96  |  |
| Compliance with the norm | EN-1176-1:2017-12 |  |
| Spare parts              | Available         |  |