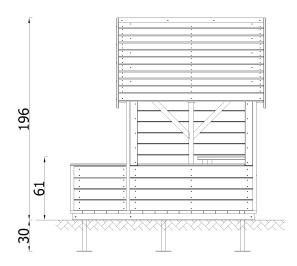

## **DESCRIPTION**

House with anchors made of impregnated pine wood. The device is placed below ground level. Foundation according to the assembly instructions.

| INFORMATION              |                   |  |
|--------------------------|-------------------|--|
| Number of users          | 5                 |  |
| Age range                | 0 - 7             |  |
| Device dimensions [m]    | 1.9 x 1.6 x 1.96  |  |
| Compliance with the norm | EN-1176-1:2017-12 |  |
| Spare parts              | Available         |  |