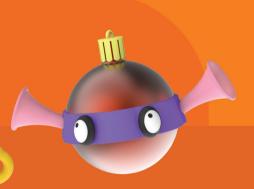

# Is the most eye-catching package among the new year presents the largest or the most brightly coloured?

Keep in mind that you can create tree decorations from items in your daily life. It is very enjoyable to prepare gift packages with Toyi. Remember, the toys on this page are just examples. Find new year items and use your imagination to make it unique.