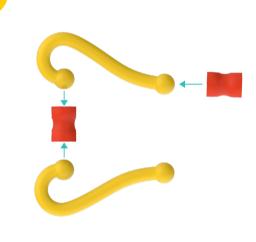

## **Snail**

• Attach the cone that will serve as the body to the sticks using a flexible connector.

 Attach the eyes you prepared to the body.
 And here is your snail ready to go!