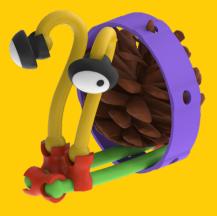

### **Giraffe**

 Explore your surroundings and find 4 paper rolls for the legs, 1 long paper roll for the body, 1 paper cup for the head and 1 colander for the body of the giraffe.

 Attach the flexible connector to the long cylinder to make the giraffe's neck.

 Add the eyes to the 2 sides you prepared for the head.

 For the giraffe's tail, attach a joint to the end of the yellow tail.

TRANS-FORM LVLRY-THING INTO TOYS!