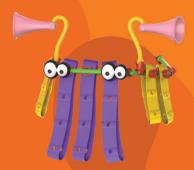

## **Snail**

• Attach the cone that will serve as the body to the sticks using a flexible connector.

 Attach the eyes you prepared to the body.
 And here is your snail ready to go!

### Snail

Playing with the toy you create is as much fun as making the toy. After completing this first stage, don't forget to use your creativity to write your own toy stories with your toys and to upgrade them.