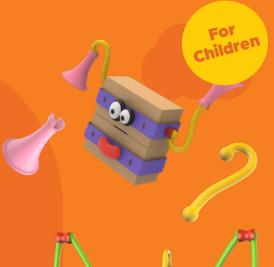

#### Who is the person in your life that makes you laugh the most?

So, how do you help someone who is upset? Don't be shy to feel all your emotions as they come, just like this box! You may try to express your emotions through the toys you created by using your creativity. Remember, the toys on this page are just examples. Use your imagination, tell your unique stories with your toys.