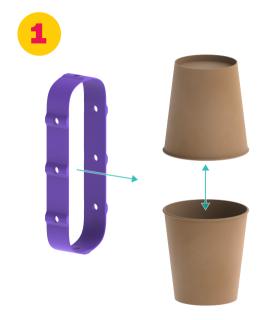

## **Snail**

• Attach the cone that will serve as the body to the sticks using a flexible connector.

 Attach the eyes you prepared to the body.
 And here is your snail ready to go!