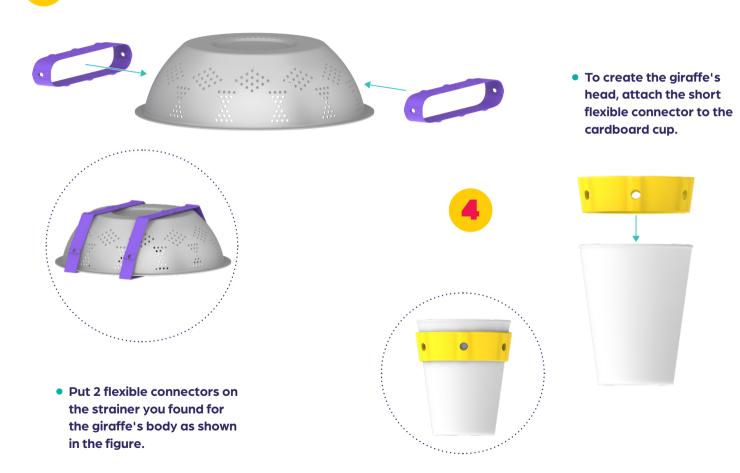

### **Giraffe**

 Explore your surroundings and find 4 paper rolls for the legs, 1 long paper roll for the body, 1 paper cup for the head and 1 colander for the body of the giraffe.

 Attach the flexible connector to the long cylinder to make the giraffe's neck.

 Add the eyes to the 2 sides you prepared for the head.

 For the giraffe's tail, attach a joint to the end of the yellow tail.

TRANS-FORM LVLRY-THING INTO TOYS!