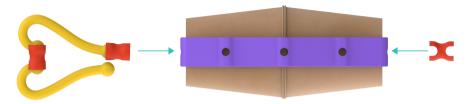

### **Fish**

- Explore your surroundings and find 2 paper cups to form the body of the fish.
- Attach the flexible connector to the cup.

• To make the fish's tail, join the yellow tail pieces together.