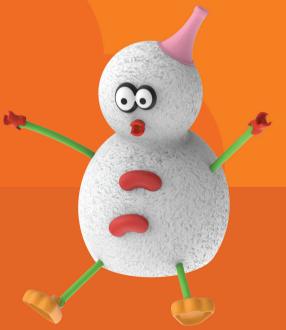

## Be an explorer, include nature in your imagination and make the world your playground!

When it snows, go out and redesign your snowman into a more playful friend! When you are at the beach make a sand monster and upgrade it with Toyi! Remember, the toys on this page are just examples. Find different natural materials and use your imagination to make it unique.