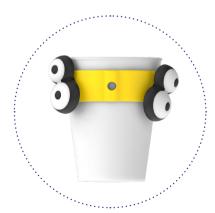

 Add the eyes to the 2 sides you prepared for the head.

 For the giraffe's tail, attach a joint to the end of the yellow tail.

TRANS-FORM LVLRY-THING INTO TOYS!