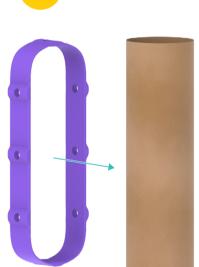

# CREATURES PLAYBOOK

Warning: CHOKING HAZARD Small parts. Not for children under 3 years. Transform everyday objects into animals, monsters, superheroes, and other characters!

### HLLLO PLAY FRILND!

This play kit is different from all your other toys! You can create toys with it, but you are not limited with what is in the box: you can transform daily objects you find into unique toys thanks to Toyi. There are no rules or instructions you need to follow; everything depends on your creativity, but if you need inspiration for the beginning we have shared some ideas to warm you up with increasing levels of expertise. You can then try out the fun challenges on the following pages and see where your imagination leads you.