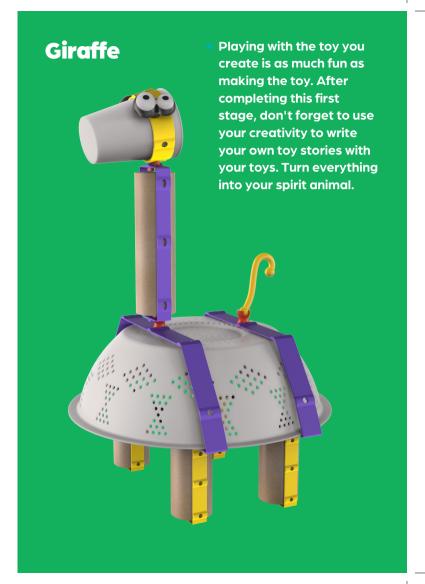

### **Giraffe**

 Explore your surroundings and find 4 paper rolls for the legs, 1 long paper roll for the body, 1 paper cup for the head and 1 colander for the body of the giraffe.

 Attach the flexible connector to the long cylinder to make the giraffe's neck.

 Add the eyes to the 2 sides you prepared for the head.

 For the giraffe's tail, attach a joint to the end of the yellow tail.

TRANS-FORM LVLRY-THING INTO TOYS!