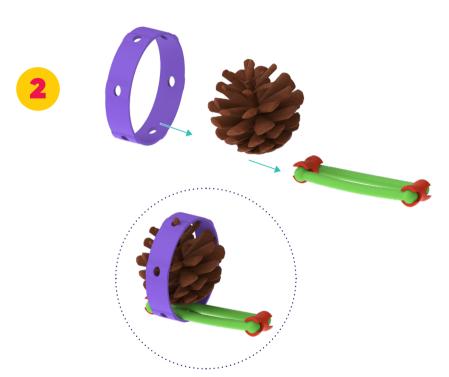

## **Snail**

• Attach the cone that will serve as the body to the sticks using a flexible connector.

 Attach the eyes you prepared to the body.
 And here is your snail ready to go!