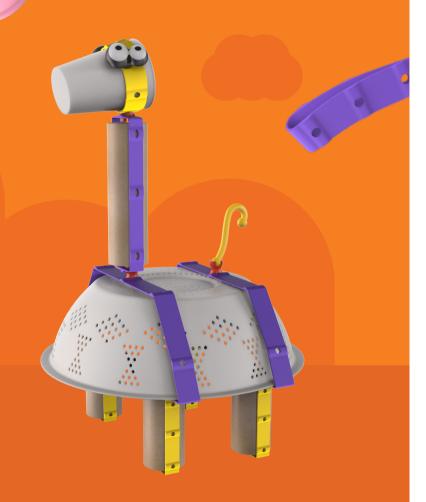

### **Giraffe**

 Explore your surroundings and find 4 paper rolls for the legs, 1 long paper roll for the body, 1 paper cup for the head and 1 colander for the body of the giraffe.

 Attach the flexible connector to the long cylinder to make the giraffe's neck.

 Add the eyes to the 2 sides you prepared for the head.

 For the giraffe's tail, attach a joint to the end of the yellow tail.

TRANS-FORM LVLRY-THING INTO TOYS!