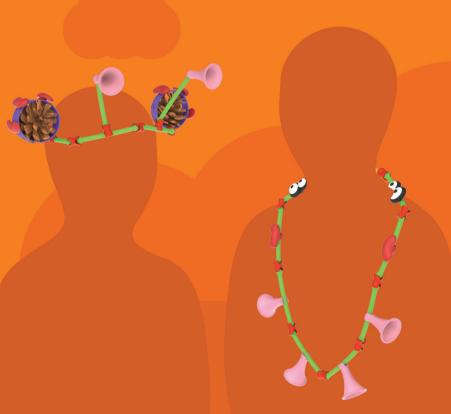

## If there was a Toyi fashion store, what kind of clothes would be fashionable?

You can create your superhero accessories by using surrounding objects and Toyi parts! Remember, the toys on this page are just examples. Find different objects and use your imagination to upgrade your superhero features.