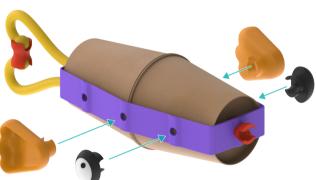

### 3

- Add the tail to the body and attach the joint to make the mouth on the other side.
- Add the paws to the left and right of the body to form the fish's fins.

 As shown in the illustration, place the pair of eyeballs on the flexible connector. And here's your fish, ready to swim!