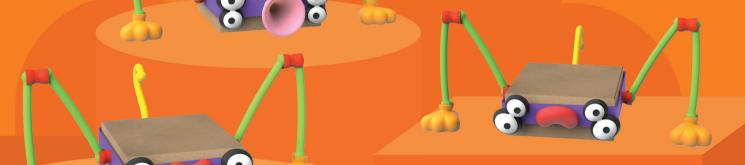

### What kind of creatures do you think live in the Toyi forest?

An old crocodile, a crazy monkey and more... Use your creativity and combine Toyi pieces and surrounding objects to create your favorite animal. Remember, the toys on this page are just examples. Don't forget to increase the diversity in your own forest using different materials.