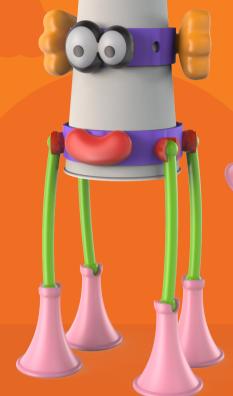

### **Giraffe**

 Explore your surroundings and find 4 paper rolls for the legs, 1 long paper roll for the body, 1 paper cup for the head and 1 colander for the body of the giraffe.

 Attach the flexible connector to the long cylinder to make the giraffe's neck.

 Add the eyes to the 2 sides you prepared for the head.

 For the giraffe's tail, attach a joint to the end of the yellow tail.

TRANS-FORM LVLRY-THING INTO TOYS!