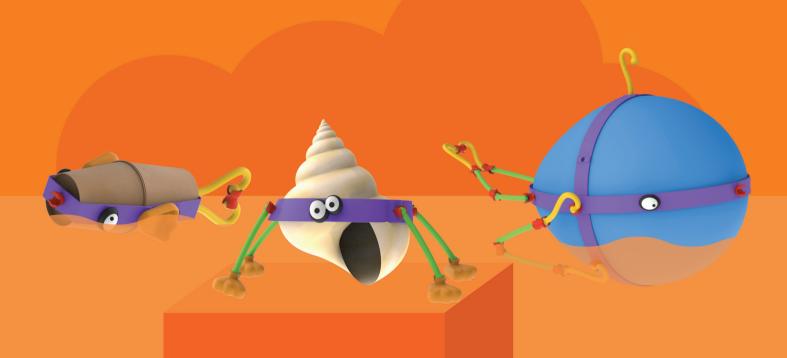

## Be an explorer, include nature in your imagination and make the world your playground!

When it snows, go out and redesign your snowman into a more playful friend! When you are at the beach make a sand monster and upgrade it with Toyi! Remember, the toys on this page are just examples. Find different natural materials and use your imagination to make it unique.