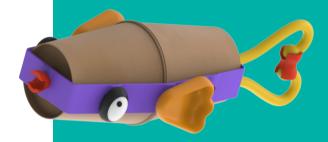

### 3

- Add the tail to the body and attach the joint to make the mouth on the other side.
- Add the paws to the left and right of the body to form the fish's fins.

 As shown in the illustration, place the pair of eyeballs on the flexible connector. And here's your fish, ready to swim!