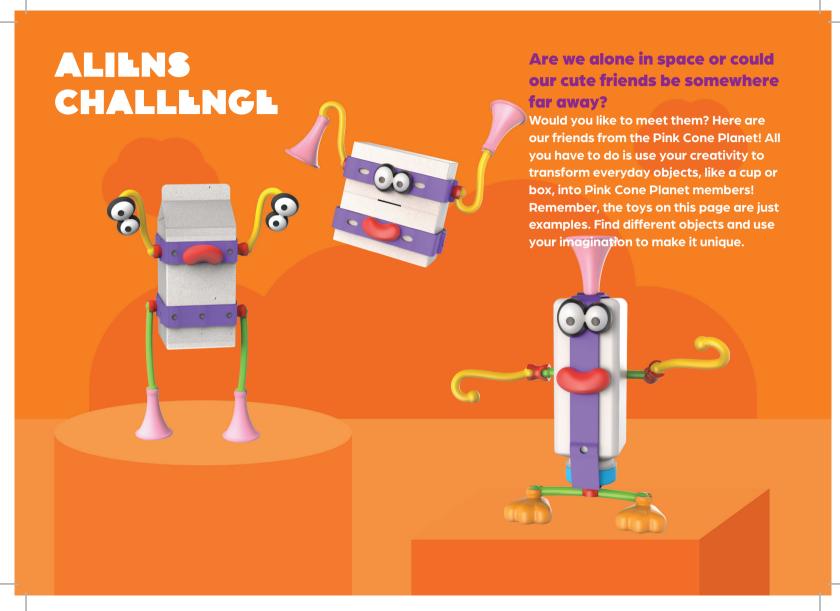

## The team assigned to protect the planet needs new powers. Can you help?

Use your imagination to find solutions for climate change and recruit other teammates to make the world more sustainable! Remember, the toys on this page are just examples. Find different objects and use your imagination to design new superheroes.