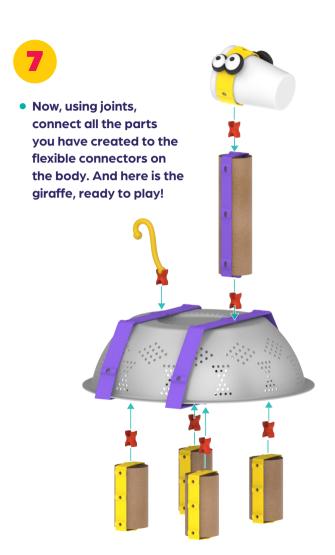

### **Giraffe**

 Explore your surroundings and find 4 paper rolls for the legs, 1 long paper roll for the body, 1 paper cup for the head and 1 colander for the body of the giraffe.

 Attach the flexible connector to the long cylinder to make the giraffe's neck.

 Add the eyes to the 2 sides you prepared for the head.

 For the giraffe's tail, attach a joint to the end of the yellow tail.

TRANS-FORM LVLRY-THING INTO TOYS!