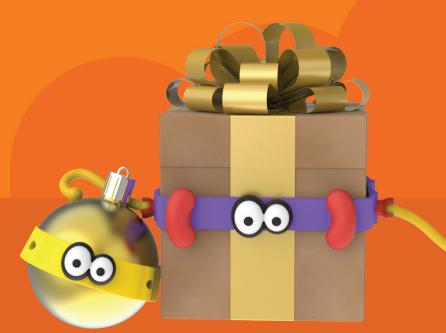

# Is the most eye-catching package among the new year presents the largest or the most brightly coloured?

Keep in mind that you can create tree decorations from items in your daily life. It is very enjoyable to prepare gift packages with Toyi. Remember, the toys on this page are just examples. Find new year items and use your imagination to make it unique.