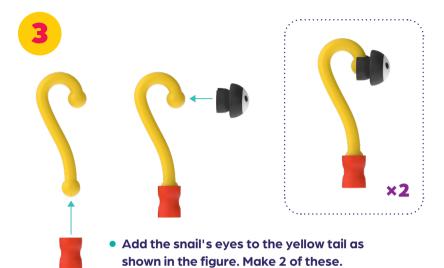

## **Snail**

• Attach the cone that will serve as the body to the sticks using a flexible connector.

 Attach the eyes you prepared to the body.
 And here is your snail ready to go!

 Add the eyes to the 2 sides you prepared for the head.

 For the giraffe's tail, attach a joint to the end of the yellow tail.

TRANS-FORM LVLRY-THING INTO TOYS!