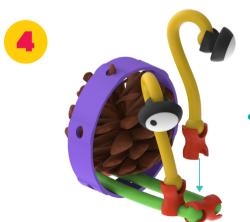

 Add the eyes to the 2 sides you prepared for the head.

 For the giraffe's tail, attach a joint to the end of the yellow tail.

TRANS-FORM LVLRY-THING INTO TOYS!