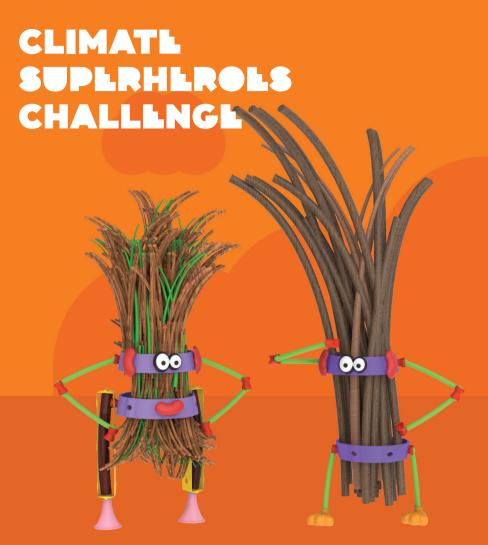

## The team assigned to protect the planet needs new powers. Can you help?

Use your imagination to find solutions for climate change and recruit other teammates to make the world more sustainable! Remember, the toys on this page are just examples. Find different objects and use your imagination to design new superheroes.