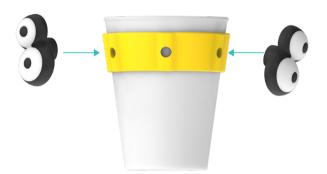

 Add the eyes to the 2 sides you prepared for the head.

 For the giraffe's tail, attach a joint to the end of the yellow tail.

TRANS-FORM LVLRY-THING INTO TOYS!