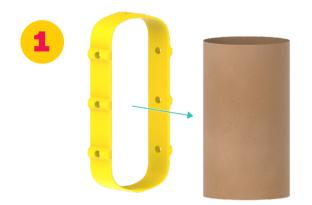

# CREATURES PLAYBOOK

Warning: CHOKING HAZARD Small parts. Not for children under 3 years. Transform everyday objects into animals, monsters, superheroes, and other characters!

### HLLLO PLAY FRILND!

This play kit is different from all your other toys! You can create toys with it, but you are not limited with what is in the box: you can transform daily objects you find into unique toys thanks to Toyi. There are no rules or instructions you need to follow; everything depends on your creativity, but if you need inspiration for the beginning we have shared some ideas to warm you up with increasing levels of expertise. You can then try out the fun challenges on the following pages and see where your imagination leads you.