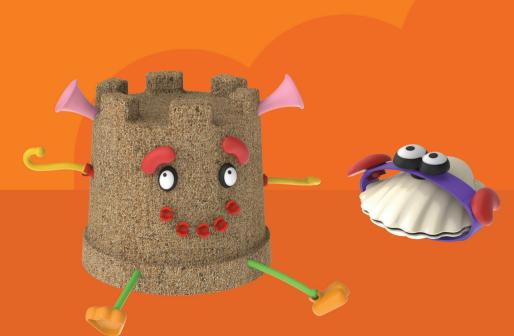

## Be an explorer, include nature in your imagination and make the world your playground!

When it snows, go out and redesign your snowman into a more playful friend! When you are at the beach make a sand monster and upgrade it with Toyi! Remember, the toys on this page are just examples. Find different natural materials and use your imagination to make it unique.