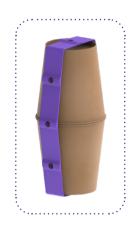

## **Snail**

• Attach the cone that will serve as the body to the sticks using a flexible connector.

 Attach the eyes you prepared to the body.
 And here is your snail ready to go!