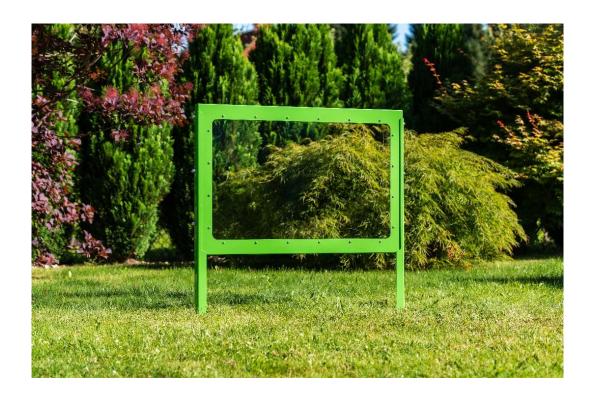

## S11- PICASSO EDUCATIONAL BOARD | TECHNICAL SPECIFICATIONS

**WIDTH:** 116 cm

HEIGHT: 119 cm

DEPTH: 6 cm

WEIGHT: 25 kg

**SAFETY ZONE:** 3,1 m x 4,2 m

MATERIAL: Steel construction, polycarbonate pane. Main structural profile: black steel.

**PROTECTION:** Galvanized construction, powder-coated.

COLOR: Green (RAL 6018).

**ASSEMBLY:** Galvanized anchors, 75 cm in length, embedded into the ground and set in concrete.

**ADDITIONAL INFORMATION:** The device has a declaration of conformity and a certificate from the accrediting body in accordance with the safety standard EN-PN 1176-1:2017-12. Dimensions may vary by +/- 5%.