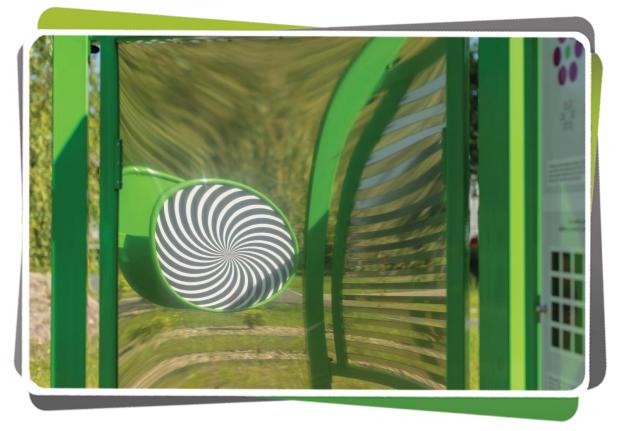

## **MIRROR CURVES | TECHNICAL SPECIFICATIONS**

WIDTH: 100 cm

HEIGHT: 175 cm

DEPTH: 6 cm

**SAFETY ZONE:** 3,06 m x 4 m

MATERIAL: Steel construction, mirror - polished stainless steel. Main construction profile:

black steel.

**SECURITY:** Galvanised, powder-coated construction.

COLOUR: Green (RAL 6018).

MONTAGE: 75 cm long galvanised anchors to be embedded in the ground and cast in

concrete.

**ADDITIONAL INFORMATION:** Information plate. The device has a declaration of conformity and an accreditation body certificate in accordance with the EN 1176-1 safety standard. Dimensions may vary +/- 5%.