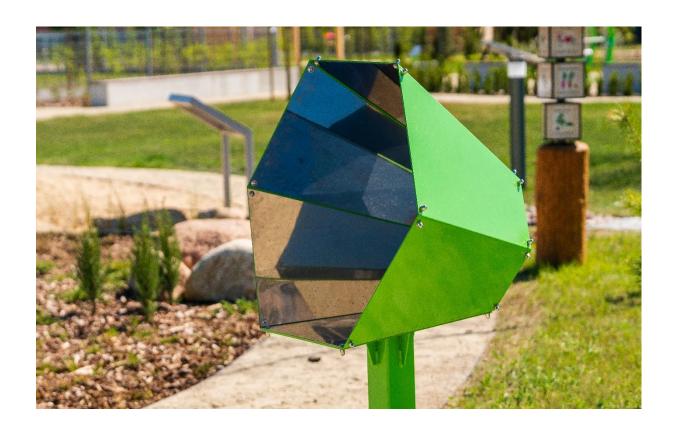

## **108-KALEIDOSCOPE | TECHNICAL SPECIFICATIONS**

WIDTH: 81 cm

**HEIGHT:** 153 cm

DEPTH: 72 cm

WEIGHT: 48 kg

**SAFETY ZONE:** 4 m x 4 m

MATERIAL: Steel construction, elements made of stainless steel.

**PROTECTION**: Galvanized construction, powder-coated.

**COLOR:** Green (RAL 6018)

ASSEMBLY: Galvanized anchors, 75 cm in length, embedded into the ground and set in

concrete.

**ADDITIONAL INFORMATION:** Information plaque. The device has a declaration of conformity and a certificate from the accrediting body in accordance with the safety standard PN-EN 1176-1. Dimensions may vary by +/- 5%.