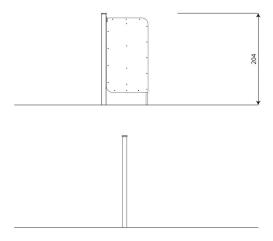

### **Product data**

| Length                      | 104 cm |
|-----------------------------|--------|
| Width                       | 12 cm  |
| Total height                | 204 cm |
| Availability of spare parts | YES    |
| Color options               |        |