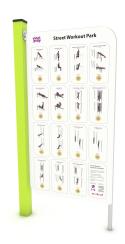

# **WORKOUT 2399**

# **Material specification**

- Powder galvanized and powder-coated or stainless steel construction of 100 x 100 mm profile, dulrable end caps on the top of the structure made of plastic,
- Stainless steel bars with a diameter of 38 mm for a comfortable grip during exercises.
- The board made of an aluminum composite plate with a polyethylene core (dibond), resistant to temperature changes,
- Stainless steel screws and/or screws covered with plastic caps,

### **Additional information**

- small architecture;
- anchoring on flat surface, 80 cm deep;
- render is for reference only, the actual appearance of the equipment and its color may vary;