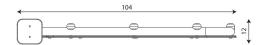

### **Product data**

| Length                      | 104 cm |
|-----------------------------|--------|
| Width                       | 12 cm  |
| Total height                | 204 cm |
| Availability of spare parts | YES    |
| Color options               |        |