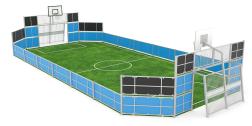

# Product technical sheet **ARENA 2404C-9x21**

### **Additional information**

- Generally available equipment for practicing many sports; equipment adapted for the disabled;
- equipment has a certificate issued by an accredited entity or a declaration of conformity;
- no sharp edges or chinks that would pose a danger of jimming the head, fingers or any other body parts;
- anchoring on flat surface, 80/70/60 cm deep;
- render is for reference only, the actual appearance of the equipment and its color may vary;