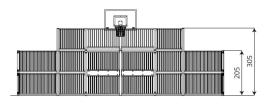

## **Product data**

| Length                         | 2065 cm            |
|--------------------------------|--------------------|
| Width                          | 925 cm             |
| Total height                   | 385 cm             |
| Age group                      | 3+ years           |
| In accordance with norm EN     | 15312:2007+A1:2010 |
| Weight of the heaviest part    | 23 kg              |
| Dimensions of the largest part | 370 cm             |
| Availability of spare parts    | YES                |
|                                |                    |