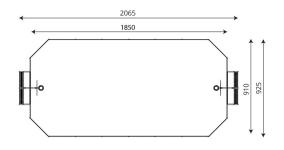

## **Product data**

| Length                         | 2065 cm            |
|--------------------------------|--------------------|
| Width                          | 925 cm             |
| Total height                   | 385 cm             |
| Age group                      | 3+ years           |
| In accordance with norm EN     | 15312:2007+A1:2010 |
| Weight of the heaviest part    | 23 kg              |
| Dimensions of the largest part | 370 cm             |
| Availability of spare parts    | YES                |
|                                |                    |