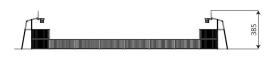

## **Product data**

| Length                         | 2065 cm            |
|--------------------------------|--------------------|
| Width                          | 925 cm             |
| Total height                   | 385 cm             |
| Age group                      | 3+ years           |
| In accordance with norm EN     | 15312:2007+A1:2010 |
| Weight of the heaviest part    | 23 kg              |
| Dimensions of the largest part | 370 cm             |
| Availability of spare parts    | YES                |
|                                |                    |