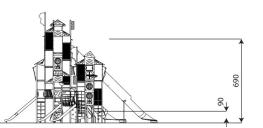

#### **Product data**

| Length                         | 1527 cm                                                                                   |
|--------------------------------|-------------------------------------------------------------------------------------------|
| Width                          | 1321 cm                                                                                   |
| Total height                   | 950 cm                                                                                    |
| Age group                      | 4 - 14 years                                                                              |
| Number of users                | 162 kids                                                                                  |
| Safety zone                    | 139,4 m2                                                                                  |
| Free fall height               | 270 cm                                                                                    |
| The height of the platforms    | 90, 120, 150, 180, 210,<br>300, 330, 360, 420, 450,<br>480, 540, 570, 600, 630,<br>690 cm |
| tube slide platform height     | 360, 570 cm                                                                               |
| slide platform height          | 150, 180, 210 cm                                                                          |
| In accordance with norm EN     | 1176-1:2017                                                                               |
| Weight of the heaviest part    | 210 kg                                                                                    |
| Dimensions of the largest part | 8x8x585 cm                                                                                |
| Availability of spare parts    | YES                                                                                       |
| Color options                  |                                                                                           |