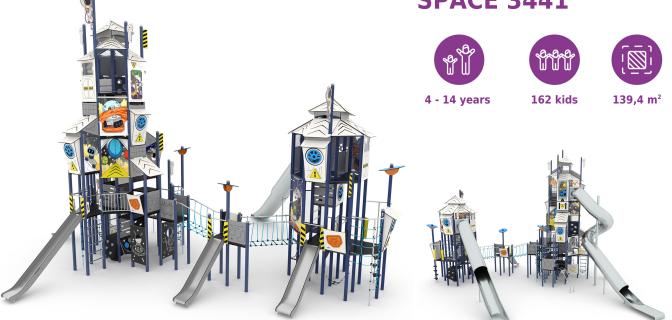

# **SPACE 3441**

# Product technical sheet **SPACE 3441**

#### **Product data**

| Length                         | 1527 cm                                                                                   |
|--------------------------------|-------------------------------------------------------------------------------------------|
| Width                          | 1321 cm                                                                                   |
| Total height                   | 950 cm                                                                                    |
| Age group                      | 4 - 14 years                                                                              |
| Number of users                | 162 kids                                                                                  |
| Safety zone                    | 139,4 m2                                                                                  |
| Free fall height               | 270 cm                                                                                    |
| The height of the platforms    | 90, 120, 150, 180, 210,<br>300, 330, 360, 420, 450,<br>480, 540, 570, 600, 630,<br>690 cm |
| tube slide platform height     | 360, 570 cm                                                                               |
| slide platform height          | 150, 180, 210 cm                                                                          |
| In accordance with norm EN     | 1176-1:2017                                                                               |
| Weight of the heaviest part    | 210 kg                                                                                    |
| Dimensions of the largest part | 8x8x585 cm                                                                                |
| Availability of spare parts    | YES                                                                                       |
| Color options                  |                                                                                           |