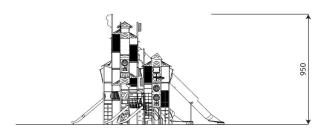

#### **Product data**

| Length                         | 1527 cm                                                                                   |
|--------------------------------|-------------------------------------------------------------------------------------------|
| Width                          | 1321 cm                                                                                   |
| Total height                   | 950 cm                                                                                    |
| Age group                      | 4 - 14 years                                                                              |
| Number of users                | 162 kids                                                                                  |
| Safety zone                    | 139,4 m2                                                                                  |
| Free fall height               | 270 cm                                                                                    |
| The height of the platforms    | 90, 120, 150, 180, 210,<br>300, 330, 360, 420, 450,<br>480, 540, 570, 600, 630,<br>690 cm |
| tube slide platform height     | 360, 570 cm                                                                               |
| slide platform height          | 150, 180, 210 cm                                                                          |
| In accordance with norm EN     | 1176-1:2017                                                                               |
| Weight of the heaviest part    | 210 kg                                                                                    |
| Dimensions of the largest part | 8x8x585 cm                                                                                |
| Availability of spare parts    | YES                                                                                       |
| Color options                  |                                                                                           |