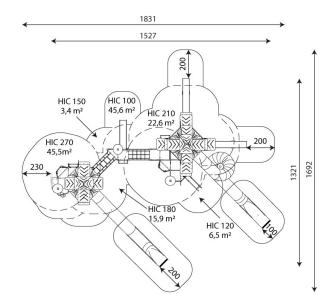

#### **Product data**

| Length                         | 1527 cm                                                                                   |
|--------------------------------|-------------------------------------------------------------------------------------------|
| Width                          | 1321 cm                                                                                   |
| Total height                   | 950 cm                                                                                    |
| Age group                      | 4 - 14 years                                                                              |
| Number of users                | 162 kids                                                                                  |
| Safety zone                    | 139,4 m2                                                                                  |
| Free fall height               | 270 cm                                                                                    |
| The height of the platforms    | 90, 120, 150, 180, 210,<br>300, 330, 360, 420, 450,<br>480, 540, 570, 600, 630,<br>690 cm |
| tube slide platform height     | 360, 570 cm                                                                               |
| slide platform height          | 150, 180, 210 cm                                                                          |
| In accordance with norm EN     | 1176-1:2017                                                                               |
| Weight of the heaviest part    | 210 kg                                                                                    |
| Dimensions of the largest part | 8x8x585 cm                                                                                |
| Availability of spare parts    | YES                                                                                       |
| Color options                  |                                                                                           |

#### Amount of safe surface corresponding with free fall height:

| HIC 100 | 45,6 m <sup>2</sup> |
|---------|---------------------|
| HIC 120 | 6,5 m²              |
| HIC 150 | 3,4 m <sup>2</sup>  |
| HIC 180 | 15,9 m²             |
| HIC 210 | 22,6 m <sup>2</sup> |
| HIC 270 | 45,5 m²             |