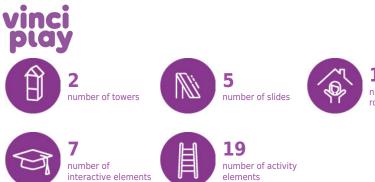

#### **Product data**

| Length                         | 1527 cm                                                                                   |
|--------------------------------|-------------------------------------------------------------------------------------------|
| Width                          | 1321 cm                                                                                   |
| Total height                   | 950 cm                                                                                    |
| Age group                      | 4 - 14 years                                                                              |
| Number of users                | 162 kids                                                                                  |
| Safety zone                    | 139,4 m2                                                                                  |
| Free fall height               | 270 cm                                                                                    |
| The height of the platforms    | 90, 120, 150, 180, 210,<br>300, 330, 360, 420, 450,<br>480, 540, 570, 600, 630,<br>690 cm |
| tube slide platform height     | 360, 570 cm                                                                               |
| slide platform height          | 150, 180, 210 cm                                                                          |
| In accordance with norm EN     | 1176-1:2017                                                                               |
| Weight of the heaviest part    | 210 kg                                                                                    |
| Dimensions of the largest part | 8x8x585 cm                                                                                |
| Availability of spare parts    | YES                                                                                       |
| Color options                  |                                                                                           |