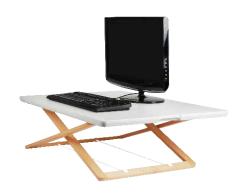

# Freedesk Original

#### Specifications

Dimension: 54\*80 cm/ 21,2\*31,5"
Adjustable: 9 different levels
Thickness: 22 mm/ 0,87"
Max. Height: 43 cm/ 17"
Min. Height 19,5cm/ 7,68"
Max Load: 15 kg/ 33lbs
Material legs: Beech
Weight: 5,5 kg/ 12,1 lbs
White + 8 colors
Coating: Spraypainted with
water based paint