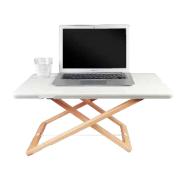

### Freedesk Compact

## Specifications

Dimension: 39\*58 cm/ 15,3\*22,8"
Adjustable: 9 different levels
Thickness: 22 mm/ 0,87"
Max. Height: 34,5 cm/ 13,5"
Min. Height 17 cm/ 6,6"
Max Load: 15 kg/ 33lbs
Material legs: Beech
Weight: 3 kg/6,6 lbs
White + 8 colors
Coating: Spraypainted with
water based paint