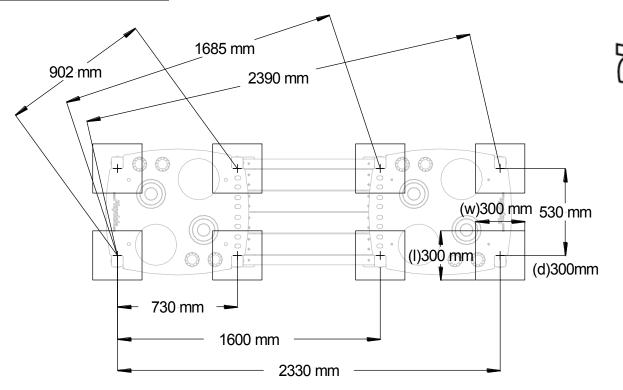

#### **Standard Foundation Plan**

Minimum Concrete Specification: C16/20 (20 N/mm² min. compressive strength) Recommended Mix: 1 part cement/ 2 part sand/ 4 part stone.

**NOT TO SCALE** 

NOTE: All holes must taper out from hole width at top of hole (as shown) to give maximum stability. In loose or sandy ground all hole width dimensions should be increase by approximately 50%.

[Recommended Load (Tensile) 15kN minimum] using appropriate threaded stud/rod and Anti-Vibration Nut.

All Plates and fixings should be covered appropriately as not to cause impact or trip hazard

NOTE: All holes must taper out from hole width at top of hole (as shown) to give maximum stability. In loose or sandy ground all hole width dimensions should be increase by approximately 50%.