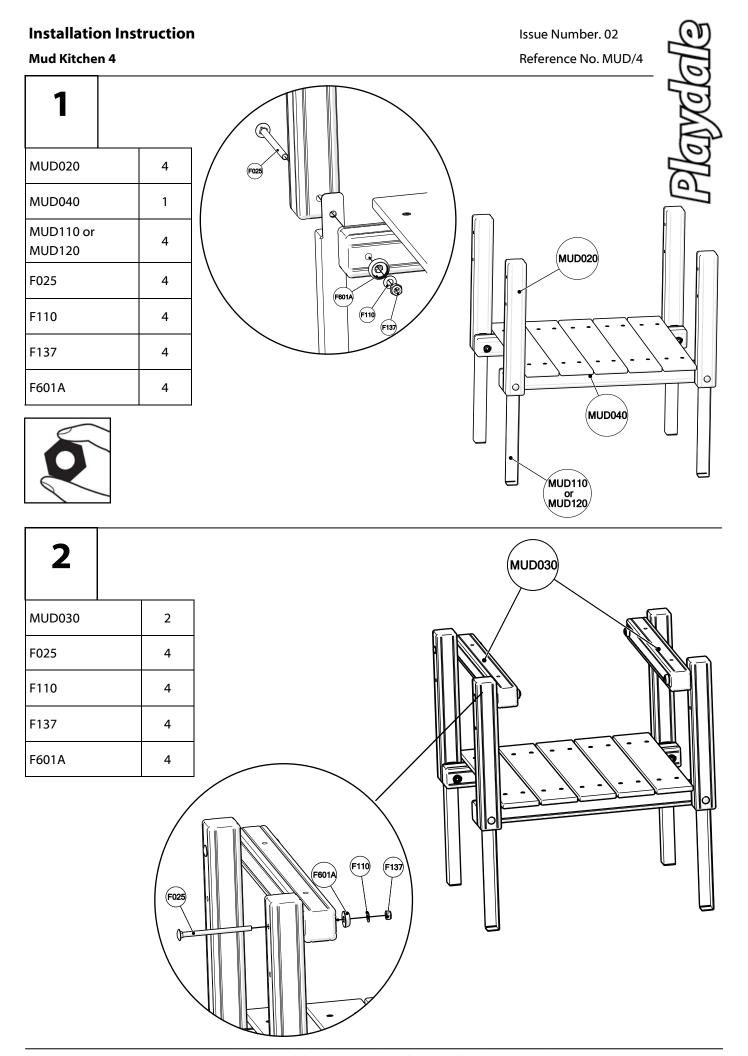

Reference No. MUD/4

## **Components**

| С      | COMMON PARTS LIST |          |                                |
|--------|-------------------|----------|--------------------------------|
| Part   | Qty               | lmage    | Description                    |
| MUD010 | 2                 |          | MK Top CGL                     |
| MUD020 | 8                 | 0        | MK Main Leg 513mm              |
| MUD030 | 4                 | 0 0      | MK Kitchen Cross<br>Beam 670mm |
| MUD040 | 2                 | =        | MK Bottom Shelf                |
| MUD050 | 2                 | 00000000 | MK Utensil Holder              |
| MUD060 | 2                 |          | MK Controls                    |
| MUD070 | 1                 |          | MK Table                       |
| MUD090 | 4                 |          | S/S Mixing Bowl                |

| 1.85n                                                                                                                                                                                                                                                                                                                                                                                                                                                                                                                                                                                                                                                                                                                                                                                                                                                                                                                                                                                                                                                                                                                                                                                                                                                                                                                                                                                                                                                                                                                                                                                                                                                                                                                                                                                                                                                                                                                                                                                                                                                                                                                          | 1.85m ADDITIONAL PARTS LIST |                                          |                            |  |
|--------------------------------------------------------------------------------------------------------------------------------------------------------------------------------------------------------------------------------------------------------------------------------------------------------------------------------------------------------------------------------------------------------------------------------------------------------------------------------------------------------------------------------------------------------------------------------------------------------------------------------------------------------------------------------------------------------------------------------------------------------------------------------------------------------------------------------------------------------------------------------------------------------------------------------------------------------------------------------------------------------------------------------------------------------------------------------------------------------------------------------------------------------------------------------------------------------------------------------------------------------------------------------------------------------------------------------------------------------------------------------------------------------------------------------------------------------------------------------------------------------------------------------------------------------------------------------------------------------------------------------------------------------------------------------------------------------------------------------------------------------------------------------------------------------------------------------------------------------------------------------------------------------------------------------------------------------------------------------------------------------------------------------------------------------------------------------------------------------------------------------|-----------------------------|------------------------------------------|----------------------------|--|
| Part                                                                                                                                                                                                                                                                                                                                                                                                                                                                                                                                                                                                                                                                                                                                                                                                                                                                                                                                                                                                                                                                                                                                                                                                                                                                                                                                                                                                                                                                                                                                                                                                                                                                                                                                                                                                                                                                                                                                                                                                                                                                                                                           | Qty                         | Image                                    | Description                |  |
| F009                                                                                                                                                                                                                                                                                                                                                                                                                                                                                                                                                                                                                                                                                                                                                                                                                                                                                                                                                                                                                                                                                                                                                                                                                                                                                                                                                                                                                                                                                                                                                                                                                                                                                                                                                                                                                                                                                                                                                                                                                                                                                                                           | 4                           | E)                                       | M10x100 Coach Bolt         |  |
| F010                                                                                                                                                                                                                                                                                                                                                                                                                                                                                                                                                                                                                                                                                                                                                                                                                                                                                                                                                                                                                                                                                                                                                                                                                                                                                                                                                                                                                                                                                                                                                                                                                                                                                                                                                                                                                                                                                                                                                                                                                                                                                                                           | 4                           | or o | M10x110 Coach Bolt         |  |
| F025                                                                                                                                                                                                                                                                                                                                                                                                                                                                                                                                                                                                                                                                                                                                                                                                                                                                                                                                                                                                                                                                                                                                                                                                                                                                                                                                                                                                                                                                                                                                                                                                                                                                                                                                                                                                                                                                                                                                                                                                                                                                                                                           | 20                          | E)                                       | M10x155 Coach Bolt         |  |
| F070                                                                                                                                                                                                                                                                                                                                                                                                                                                                                                                                                                                                                                                                                                                                                                                                                                                                                                                                                                                                                                                                                                                                                                                                                                                                                                                                                                                                                                                                                                                                                                                                                                                                                                                                                                                                                                                                                                                                                                                                                                                                                                                           | 4                           | 4111111I.]                               | M10x50 Security Screw      |  |
| F110                                                                                                                                                                                                                                                                                                                                                                                                                                                                                                                                                                                                                                                                                                                                                                                                                                                                                                                                                                                                                                                                                                                                                                                                                                                                                                                                                                                                                                                                                                                                                                                                                                                                                                                                                                                                                                                                                                                                                                                                                                                                                                                           | 28                          |                                          | M10 Washer 20mmO/D         |  |
| F137                                                                                                                                                                                                                                                                                                                                                                                                                                                                                                                                                                                                                                                                                                                                                                                                                                                                                                                                                                                                                                                                                                                                                                                                                                                                                                                                                                                                                                                                                                                                                                                                                                                                                                                                                                                                                                                                                                                                                                                                                                                                                                                           | 28                          |                                          | M10 Nylock Nut             |  |
| F596                                                                                                                                                                                                                                                                                                                                                                                                                                                                                                                                                                                                                                                                                                                                                                                                                                                                                                                                                                                                                                                                                                                                                                                                                                                                                                                                                                                                                                                                                                                                                                                                                                                                                                                                                                                                                                                                                                                                                                                                                                                                                                                           | 8                           |                                          | Nylon Push Fastener        |  |
| F601A                                                                                                                                                                                                                                                                                                                                                                                                                                                                                                                                                                                                                                                                                                                                                                                                                                                                                                                                                                                                                                                                                                                                                                                                                                                                                                                                                                                                                                                                                                                                                                                                                                                                                                                                                                                                                                                                                                                                                                                                                                                                                                                          | 28                          |                                          | Plastic Dome Cap<br>Washer |  |
| F601B                                                                                                                                                                                                                                                                                                                                                                                                                                                                                                                                                                                                                                                                                                                                                                                                                                                                                                                                                                                                                                                                                                                                                                                                                                                                                                                                                                                                                                                                                                                                                                                                                                                                                                                                                                                                                                                                                                                                                                                                                                                                                                                          | 28                          |                                          | Plastic Dome cap           |  |
| The state of the s |                             | ·                                        | ·                          |  |