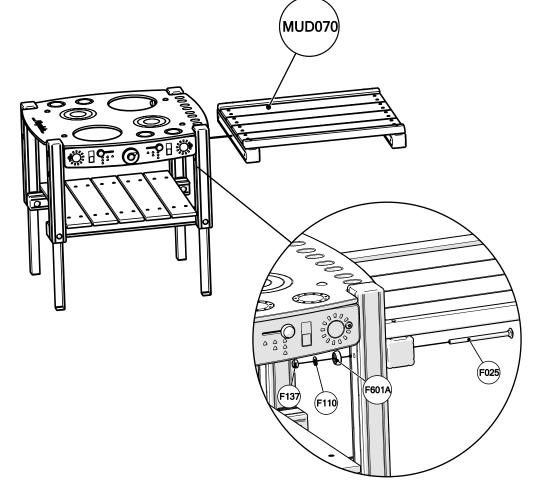

## **Components**

| С      | COMMON PARTS LIST |          |                                |
|--------|-------------------|----------|--------------------------------|
| Part   | Qty               | lmage    | Description                    |
| MUD010 | 2                 |          | MK Top CGL                     |
| MUD020 | 8                 | 0        | MK Main Leg 513mm              |
| MUD030 | 4                 | 0 0      | MK Kitchen Cross<br>Beam 670mm |
| MUD040 | 2                 | =        | MK Bottom Shelf                |
| MUD050 | 2                 | 00000000 | MK Utensil Holder              |
| MUD060 | 2                 |          | MK Controls                    |
| MUD070 | 1                 |          | MK Table                       |
| MUD090 | 4                 |          | S/S Mixing Bowl                |

| 1.85n                                                                                                                                                                                                                                                                                                                                                                                                                                                                                                                                                                                                                                                                                                                                                                                                                                                                                                                                                                                                                                                                                                                                                                                                                                                                                                                                                                                                                                                                                                                                                                                                                                                                                                                                                                                                                                                                                                                                                                                                                                                                                                                          | 1.85m ADDITIONAL PARTS LIST |                                          |                            |  |
|--------------------------------------------------------------------------------------------------------------------------------------------------------------------------------------------------------------------------------------------------------------------------------------------------------------------------------------------------------------------------------------------------------------------------------------------------------------------------------------------------------------------------------------------------------------------------------------------------------------------------------------------------------------------------------------------------------------------------------------------------------------------------------------------------------------------------------------------------------------------------------------------------------------------------------------------------------------------------------------------------------------------------------------------------------------------------------------------------------------------------------------------------------------------------------------------------------------------------------------------------------------------------------------------------------------------------------------------------------------------------------------------------------------------------------------------------------------------------------------------------------------------------------------------------------------------------------------------------------------------------------------------------------------------------------------------------------------------------------------------------------------------------------------------------------------------------------------------------------------------------------------------------------------------------------------------------------------------------------------------------------------------------------------------------------------------------------------------------------------------------------|-----------------------------|------------------------------------------|----------------------------|--|
| Part                                                                                                                                                                                                                                                                                                                                                                                                                                                                                                                                                                                                                                                                                                                                                                                                                                                                                                                                                                                                                                                                                                                                                                                                                                                                                                                                                                                                                                                                                                                                                                                                                                                                                                                                                                                                                                                                                                                                                                                                                                                                                                                           | Qty                         | Image                                    | Description                |  |
| F009                                                                                                                                                                                                                                                                                                                                                                                                                                                                                                                                                                                                                                                                                                                                                                                                                                                                                                                                                                                                                                                                                                                                                                                                                                                                                                                                                                                                                                                                                                                                                                                                                                                                                                                                                                                                                                                                                                                                                                                                                                                                                                                           | 4                           | E)                                       | M10x100 Coach Bolt         |  |
| F010                                                                                                                                                                                                                                                                                                                                                                                                                                                                                                                                                                                                                                                                                                                                                                                                                                                                                                                                                                                                                                                                                                                                                                                                                                                                                                                                                                                                                                                                                                                                                                                                                                                                                                                                                                                                                                                                                                                                                                                                                                                                                                                           | 4                           | or o | M10x110 Coach Bolt         |  |
| F025                                                                                                                                                                                                                                                                                                                                                                                                                                                                                                                                                                                                                                                                                                                                                                                                                                                                                                                                                                                                                                                                                                                                                                                                                                                                                                                                                                                                                                                                                                                                                                                                                                                                                                                                                                                                                                                                                                                                                                                                                                                                                                                           | 20                          | E)                                       | M10x155 Coach Bolt         |  |
| F070                                                                                                                                                                                                                                                                                                                                                                                                                                                                                                                                                                                                                                                                                                                                                                                                                                                                                                                                                                                                                                                                                                                                                                                                                                                                                                                                                                                                                                                                                                                                                                                                                                                                                                                                                                                                                                                                                                                                                                                                                                                                                                                           | 4                           | 4111111I.]                               | M10x50 Security Screw      |  |
| F110                                                                                                                                                                                                                                                                                                                                                                                                                                                                                                                                                                                                                                                                                                                                                                                                                                                                                                                                                                                                                                                                                                                                                                                                                                                                                                                                                                                                                                                                                                                                                                                                                                                                                                                                                                                                                                                                                                                                                                                                                                                                                                                           | 28                          |                                          | M10 Washer 20mmO/D         |  |
| F137                                                                                                                                                                                                                                                                                                                                                                                                                                                                                                                                                                                                                                                                                                                                                                                                                                                                                                                                                                                                                                                                                                                                                                                                                                                                                                                                                                                                                                                                                                                                                                                                                                                                                                                                                                                                                                                                                                                                                                                                                                                                                                                           | 28                          |                                          | M10 Nylock Nut             |  |
| F596                                                                                                                                                                                                                                                                                                                                                                                                                                                                                                                                                                                                                                                                                                                                                                                                                                                                                                                                                                                                                                                                                                                                                                                                                                                                                                                                                                                                                                                                                                                                                                                                                                                                                                                                                                                                                                                                                                                                                                                                                                                                                                                           | 8                           |                                          | Nylon Push Fastener        |  |
| F601A                                                                                                                                                                                                                                                                                                                                                                                                                                                                                                                                                                                                                                                                                                                                                                                                                                                                                                                                                                                                                                                                                                                                                                                                                                                                                                                                                                                                                                                                                                                                                                                                                                                                                                                                                                                                                                                                                                                                                                                                                                                                                                                          | 28                          |                                          | Plastic Dome Cap<br>Washer |  |
| F601B                                                                                                                                                                                                                                                                                                                                                                                                                                                                                                                                                                                                                                                                                                                                                                                                                                                                                                                                                                                                                                                                                                                                                                                                                                                                                                                                                                                                                                                                                                                                                                                                                                                                                                                                                                                                                                                                                                                                                                                                                                                                                                                          | 28                          |                                          | Plastic Dome cap           |  |
| The state of the s |                             | ·                                        | ·                          |  |