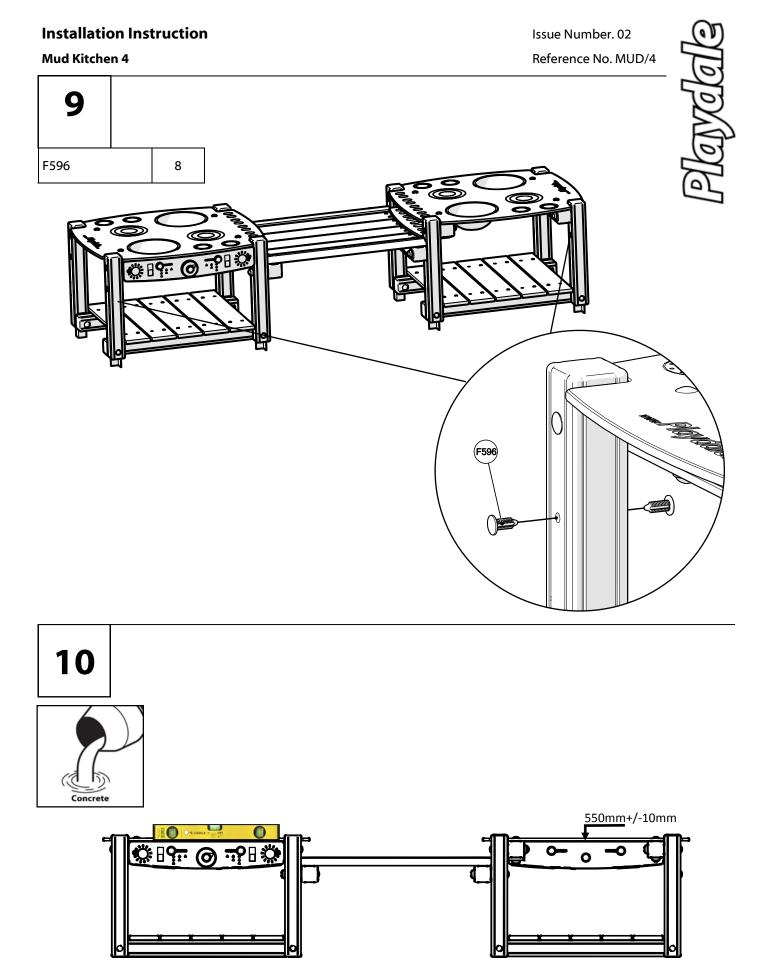

| 1.85n                                                                                                                                                                                                                                                                                                                                                                                                                                                                                                                                                                                                                                                                                                                                                                                                                                                                                                                                                                                                                                                                                                                                                                                                                                                                                                                                                                                                                                                                                                                                                                                                                                                                                                                                                                                                                                                                                                                                                                                                                                                                                                                          | 1.85m ADDITIONAL PARTS LIST |                                          |                            |  |
|--------------------------------------------------------------------------------------------------------------------------------------------------------------------------------------------------------------------------------------------------------------------------------------------------------------------------------------------------------------------------------------------------------------------------------------------------------------------------------------------------------------------------------------------------------------------------------------------------------------------------------------------------------------------------------------------------------------------------------------------------------------------------------------------------------------------------------------------------------------------------------------------------------------------------------------------------------------------------------------------------------------------------------------------------------------------------------------------------------------------------------------------------------------------------------------------------------------------------------------------------------------------------------------------------------------------------------------------------------------------------------------------------------------------------------------------------------------------------------------------------------------------------------------------------------------------------------------------------------------------------------------------------------------------------------------------------------------------------------------------------------------------------------------------------------------------------------------------------------------------------------------------------------------------------------------------------------------------------------------------------------------------------------------------------------------------------------------------------------------------------------|-----------------------------|------------------------------------------|----------------------------|--|
| Part                                                                                                                                                                                                                                                                                                                                                                                                                                                                                                                                                                                                                                                                                                                                                                                                                                                                                                                                                                                                                                                                                                                                                                                                                                                                                                                                                                                                                                                                                                                                                                                                                                                                                                                                                                                                                                                                                                                                                                                                                                                                                                                           | Qty                         | Image                                    | Description                |  |
| F009                                                                                                                                                                                                                                                                                                                                                                                                                                                                                                                                                                                                                                                                                                                                                                                                                                                                                                                                                                                                                                                                                                                                                                                                                                                                                                                                                                                                                                                                                                                                                                                                                                                                                                                                                                                                                                                                                                                                                                                                                                                                                                                           | 4                           | E)                                       | M10x100 Coach Bolt         |  |
| F010                                                                                                                                                                                                                                                                                                                                                                                                                                                                                                                                                                                                                                                                                                                                                                                                                                                                                                                                                                                                                                                                                                                                                                                                                                                                                                                                                                                                                                                                                                                                                                                                                                                                                                                                                                                                                                                                                                                                                                                                                                                                                                                           | 4                           | or o | M10x110 Coach Bolt         |  |
| F025                                                                                                                                                                                                                                                                                                                                                                                                                                                                                                                                                                                                                                                                                                                                                                                                                                                                                                                                                                                                                                                                                                                                                                                                                                                                                                                                                                                                                                                                                                                                                                                                                                                                                                                                                                                                                                                                                                                                                                                                                                                                                                                           | 20                          | E)                                       | M10x155 Coach Bolt         |  |
| F070                                                                                                                                                                                                                                                                                                                                                                                                                                                                                                                                                                                                                                                                                                                                                                                                                                                                                                                                                                                                                                                                                                                                                                                                                                                                                                                                                                                                                                                                                                                                                                                                                                                                                                                                                                                                                                                                                                                                                                                                                                                                                                                           | 4                           | 4111111I.]                               | M10x50 Security Screw      |  |
| F110                                                                                                                                                                                                                                                                                                                                                                                                                                                                                                                                                                                                                                                                                                                                                                                                                                                                                                                                                                                                                                                                                                                                                                                                                                                                                                                                                                                                                                                                                                                                                                                                                                                                                                                                                                                                                                                                                                                                                                                                                                                                                                                           | 28                          |                                          | M10 Washer 20mmO/D         |  |
| F137                                                                                                                                                                                                                                                                                                                                                                                                                                                                                                                                                                                                                                                                                                                                                                                                                                                                                                                                                                                                                                                                                                                                                                                                                                                                                                                                                                                                                                                                                                                                                                                                                                                                                                                                                                                                                                                                                                                                                                                                                                                                                                                           | 28                          |                                          | M10 Nylock Nut             |  |
| F596                                                                                                                                                                                                                                                                                                                                                                                                                                                                                                                                                                                                                                                                                                                                                                                                                                                                                                                                                                                                                                                                                                                                                                                                                                                                                                                                                                                                                                                                                                                                                                                                                                                                                                                                                                                                                                                                                                                                                                                                                                                                                                                           | 8                           |                                          | Nylon Push Fastener        |  |
| F601A                                                                                                                                                                                                                                                                                                                                                                                                                                                                                                                                                                                                                                                                                                                                                                                                                                                                                                                                                                                                                                                                                                                                                                                                                                                                                                                                                                                                                                                                                                                                                                                                                                                                                                                                                                                                                                                                                                                                                                                                                                                                                                                          | 28                          |                                          | Plastic Dome Cap<br>Washer |  |
| F601B                                                                                                                                                                                                                                                                                                                                                                                                                                                                                                                                                                                                                                                                                                                                                                                                                                                                                                                                                                                                                                                                                                                                                                                                                                                                                                                                                                                                                                                                                                                                                                                                                                                                                                                                                                                                                                                                                                                                                                                                                                                                                                                          | 28                          |                                          | Plastic Dome cap           |  |
| The state of the s |                             | ·                                        | ·                          |  |