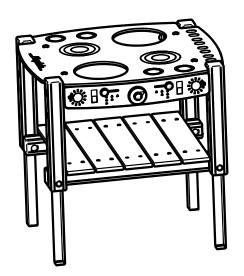

# Repeat Steps 1-4

6

**NOTE**: Mixing bowls and utensils are to be removed from unit and stored in a secure location when Mud Kitchen is not under supervised use.