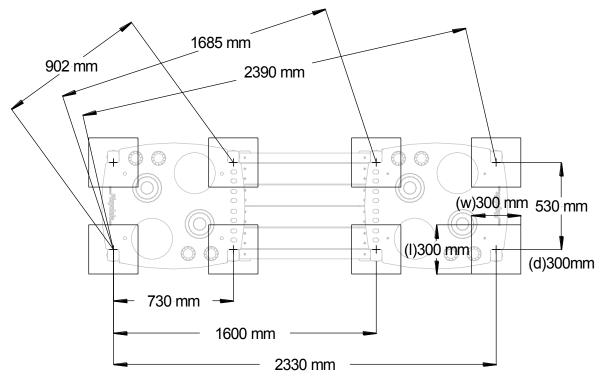

## **Surfacing Plan**

| Surfacing Specification  |                     |  |  |
|--------------------------|---------------------|--|--|
| Finished Gradient        | 1:30 max            |  |  |
| Free Height of Fall      | N/A                 |  |  |
| Suggested Hardstanding   | 11.46m <sup>2</sup> |  |  |
| Impact Area Perimeter    | N/A                 |  |  |
| Loosefill Area           | N/A                 |  |  |
| Loosefill Area Perimeter | N/A                 |  |  |