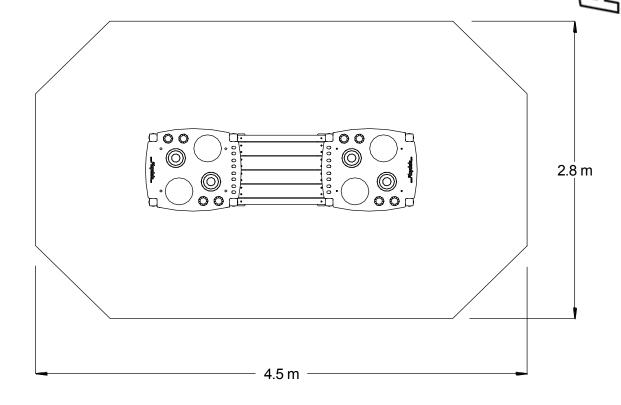

## **Surfacing Plan**

| Surfacing Specification  |                     |  |  |
|--------------------------|---------------------|--|--|
| Finished Gradient        | 1:30 max            |  |  |
| Free Height of Fall      | N/A                 |  |  |
| Suggested Hardstanding   | 11.46m <sup>2</sup> |  |  |
| Impact Area Perimeter    | N/A                 |  |  |
| Loosefill Area           | N/A                 |  |  |
| Loosefill Area Perimeter | N/A                 |  |  |