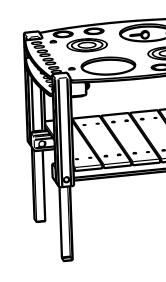

# **Installation Instruction** Issue Number. 02 **Mud Kitchen 4** Reference No. MUD/4 (F010) (MUD010) (F009) MUD010 1 MUD050 1 (MUD050) F009 2 F010 2 F110 4 F137 4 F601A 4 (F137) MUD060 1 (MUD060) F070 2 Drill 4mm