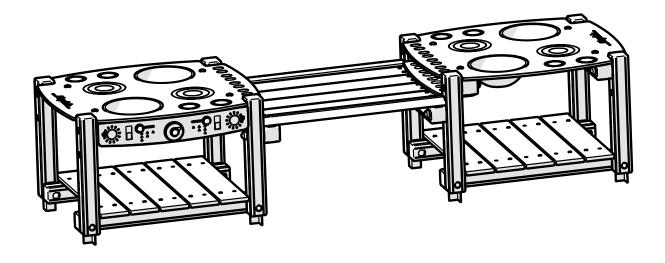

# Raydale

## **Components**

| С      | COMMON PARTS LIST |          |                                |
|--------|-------------------|----------|--------------------------------|
| Part   | Qty               | lmage    | Description                    |
| MUD010 | 2                 |          | MK Top CGL                     |
| MUD020 | 8                 | 0        | MK Main Leg 513mm              |
| MUD030 | 4                 | 0 0      | MK Kitchen Cross<br>Beam 670mm |
| MUD040 | 2                 | =        | MK Bottom Shelf                |
| MUD050 | 2                 | 00000000 | MK Utensil Holder              |
| MUD060 | 2                 |          | MK Controls                    |
| MUD070 | 1                 |          | MK Table                       |
| MUD090 | 4                 |          | S/S Mixing Bowl                |