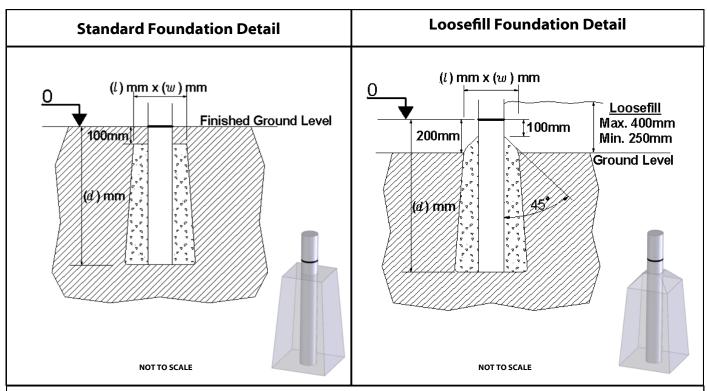

#### **Standard Foundation Plan**

Minimum Concrete Specification: C16/20 (20 N/mm² min. compressive strength) Recommended Mix: 1 part cement/ 2 part sand/ 4 part stone.

**NOT TO SCALE** 

NOTE: All holes must taper out from hole width at top of hole (as shown) to give maximum stability. In loose or sandy ground all hole width dimensions should be increase by approximately 50%.

# **Surface Fixed Foundation Plan**

Nominal Surfacing Depth (s) = 30mm

0.22m<sup>3</sup>

(Allowance 30 - 50mm)

Foundations MUST be level, separate foundation MUST be level with each other. (maximum gradient 1 in 500)

Minimum Concrete Specification: C20/25 (20 N/mm² min. compressive strength)

Vertical loading pattern to assess existing concrete foundations available on request.

Playdale's surface fix system has been designed for use with an M12 Resin/Adhesive Anchor system

[Recommended Load (Tensile) 15kN minimum] using appropriate threaded stud/rod and Anti-Vibration Nut.

All Plates and fixings should be covered appropriately as not to cause impact or trip hazard

NOTE: All holes must taper out from hole width at top of hole (as shown) to give maximum stability. In loose or sandy ground all hole width dimensions should be increase by approximately 50%.