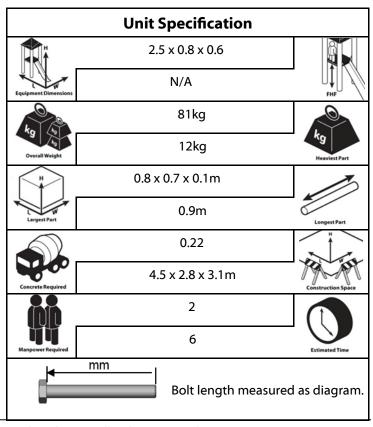

## **Surfacing Plan**

| Surfacing Specification  |                     |  |  |
|--------------------------|---------------------|--|--|
| Finished Gradient        | 1:30 max            |  |  |
| Free Height of Fall      | N/A                 |  |  |
| Suggested Hardstanding   | 11.46m <sup>2</sup> |  |  |
| Impact Area Perimeter    | N/A                 |  |  |
| Loosefill Area           | N/A                 |  |  |
| Loosefill Area Perimeter | N/A                 |  |  |

#### **Standard Foundation Plan**

Minimum Concrete Specification: C16/20 (20 N/mm² min. compressive strength) Recommended Mix: 1 part cement/ 2 part sand/ 4 part stone.

**NOT TO SCALE** 

NOTE: All holes must taper out from hole width at top of hole (as shown) to give maximum stability. In loose or sandy ground all hole width dimensions should be increase by approximately 50%.

# **Surface Fixed Foundation Plan**

Nominal Surfacing Depth (s) = 30mm

0.22m<sup>3</sup>

(Allowance 30 - 50mm)

Foundations MUST be level, separate foundation MUST be level with each other. (maximum gradient 1 in 500)

Minimum Concrete Specification: C20/25 (20 N/mm² min. compressive strength)

Vertical loading pattern to assess existing concrete foundations available on request.

Playdale's surface fix system has been designed for use with an M12 Resin/Adhesive Anchor system