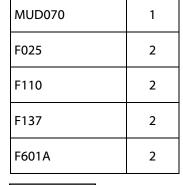

| 1.85n                                                                                                                                                                                                                                                                                                                                                                                                                                                                                                                                                                                                                                                                                                                                                                                                                                                                                                                                                                                                                                                                                                                                                                                                                                                                                                                                                                                                                                                                                                                                                                                                                                                                                                                                                                                                                                                                                                                                                                                                                                                                                                                          | 1.85m ADDITIONAL PARTS LIST |                                          |                            |  |
|--------------------------------------------------------------------------------------------------------------------------------------------------------------------------------------------------------------------------------------------------------------------------------------------------------------------------------------------------------------------------------------------------------------------------------------------------------------------------------------------------------------------------------------------------------------------------------------------------------------------------------------------------------------------------------------------------------------------------------------------------------------------------------------------------------------------------------------------------------------------------------------------------------------------------------------------------------------------------------------------------------------------------------------------------------------------------------------------------------------------------------------------------------------------------------------------------------------------------------------------------------------------------------------------------------------------------------------------------------------------------------------------------------------------------------------------------------------------------------------------------------------------------------------------------------------------------------------------------------------------------------------------------------------------------------------------------------------------------------------------------------------------------------------------------------------------------------------------------------------------------------------------------------------------------------------------------------------------------------------------------------------------------------------------------------------------------------------------------------------------------------|-----------------------------|------------------------------------------|----------------------------|--|
| Part                                                                                                                                                                                                                                                                                                                                                                                                                                                                                                                                                                                                                                                                                                                                                                                                                                                                                                                                                                                                                                                                                                                                                                                                                                                                                                                                                                                                                                                                                                                                                                                                                                                                                                                                                                                                                                                                                                                                                                                                                                                                                                                           | Qty                         | Image                                    | Description                |  |
| F009                                                                                                                                                                                                                                                                                                                                                                                                                                                                                                                                                                                                                                                                                                                                                                                                                                                                                                                                                                                                                                                                                                                                                                                                                                                                                                                                                                                                                                                                                                                                                                                                                                                                                                                                                                                                                                                                                                                                                                                                                                                                                                                           | 4                           | E)                                       | M10x100 Coach Bolt         |  |
| F010                                                                                                                                                                                                                                                                                                                                                                                                                                                                                                                                                                                                                                                                                                                                                                                                                                                                                                                                                                                                                                                                                                                                                                                                                                                                                                                                                                                                                                                                                                                                                                                                                                                                                                                                                                                                                                                                                                                                                                                                                                                                                                                           | 4                           | or o | M10x110 Coach Bolt         |  |
| F025                                                                                                                                                                                                                                                                                                                                                                                                                                                                                                                                                                                                                                                                                                                                                                                                                                                                                                                                                                                                                                                                                                                                                                                                                                                                                                                                                                                                                                                                                                                                                                                                                                                                                                                                                                                                                                                                                                                                                                                                                                                                                                                           | 20                          | E)                                       | M10x155 Coach Bolt         |  |
| F070                                                                                                                                                                                                                                                                                                                                                                                                                                                                                                                                                                                                                                                                                                                                                                                                                                                                                                                                                                                                                                                                                                                                                                                                                                                                                                                                                                                                                                                                                                                                                                                                                                                                                                                                                                                                                                                                                                                                                                                                                                                                                                                           | 4                           | 4111111I.]                               | M10x50 Security Screw      |  |
| F110                                                                                                                                                                                                                                                                                                                                                                                                                                                                                                                                                                                                                                                                                                                                                                                                                                                                                                                                                                                                                                                                                                                                                                                                                                                                                                                                                                                                                                                                                                                                                                                                                                                                                                                                                                                                                                                                                                                                                                                                                                                                                                                           | 28                          |                                          | M10 Washer 20mmO/D         |  |
| F137                                                                                                                                                                                                                                                                                                                                                                                                                                                                                                                                                                                                                                                                                                                                                                                                                                                                                                                                                                                                                                                                                                                                                                                                                                                                                                                                                                                                                                                                                                                                                                                                                                                                                                                                                                                                                                                                                                                                                                                                                                                                                                                           | 28                          |                                          | M10 Nylock Nut             |  |
| F596                                                                                                                                                                                                                                                                                                                                                                                                                                                                                                                                                                                                                                                                                                                                                                                                                                                                                                                                                                                                                                                                                                                                                                                                                                                                                                                                                                                                                                                                                                                                                                                                                                                                                                                                                                                                                                                                                                                                                                                                                                                                                                                           | 8                           |                                          | Nylon Push Fastener        |  |
| F601A                                                                                                                                                                                                                                                                                                                                                                                                                                                                                                                                                                                                                                                                                                                                                                                                                                                                                                                                                                                                                                                                                                                                                                                                                                                                                                                                                                                                                                                                                                                                                                                                                                                                                                                                                                                                                                                                                                                                                                                                                                                                                                                          | 28                          |                                          | Plastic Dome Cap<br>Washer |  |
| F601B                                                                                                                                                                                                                                                                                                                                                                                                                                                                                                                                                                                                                                                                                                                                                                                                                                                                                                                                                                                                                                                                                                                                                                                                                                                                                                                                                                                                                                                                                                                                                                                                                                                                                                                                                                                                                                                                                                                                                                                                                                                                                                                          | 28                          |                                          | Plastic Dome cap           |  |
| The state of the s |                             | ·                                        | ·                          |  |