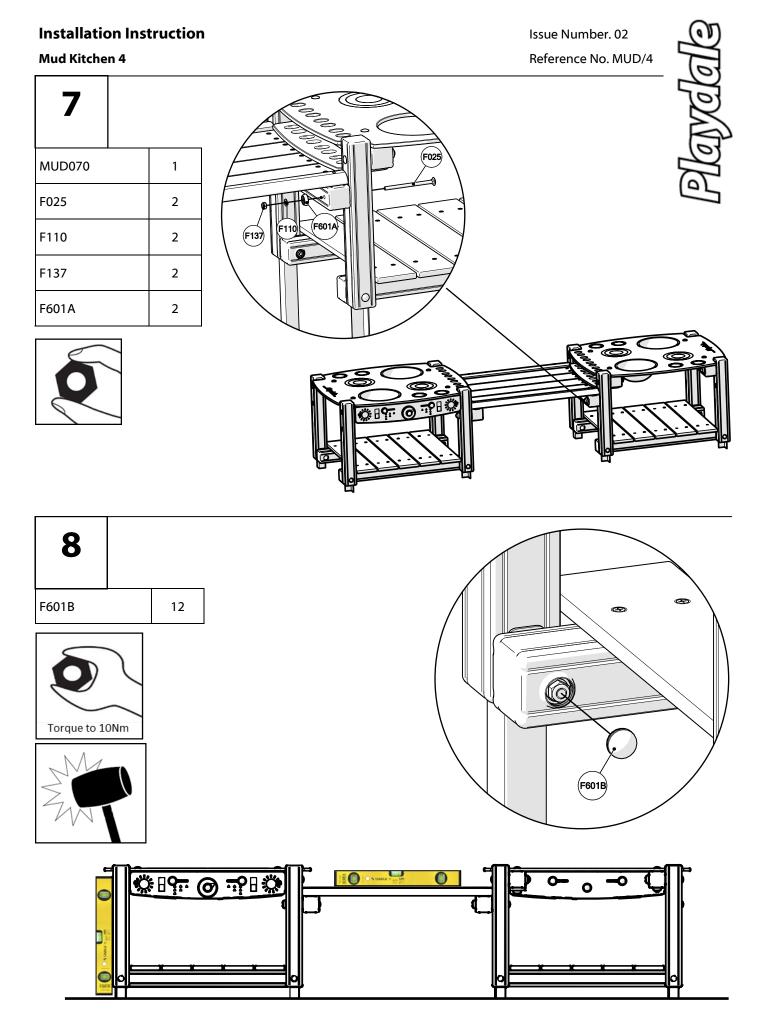

| 1.85n                                                                                                                                                                                                                                                                                                                                                                                                                                                                                                                                                                                                                                                                                                                                                                                                                                                                                                                                                                                                                                                                                                                                                                                                                                                                                                                                                                                                                                                                                                                                                                                                                                                                                                                                                                                                                                                                                                                                                                                                                                                                                                                          | 1.85m ADDITIONAL PARTS LIST |                                          |                            |  |
|--------------------------------------------------------------------------------------------------------------------------------------------------------------------------------------------------------------------------------------------------------------------------------------------------------------------------------------------------------------------------------------------------------------------------------------------------------------------------------------------------------------------------------------------------------------------------------------------------------------------------------------------------------------------------------------------------------------------------------------------------------------------------------------------------------------------------------------------------------------------------------------------------------------------------------------------------------------------------------------------------------------------------------------------------------------------------------------------------------------------------------------------------------------------------------------------------------------------------------------------------------------------------------------------------------------------------------------------------------------------------------------------------------------------------------------------------------------------------------------------------------------------------------------------------------------------------------------------------------------------------------------------------------------------------------------------------------------------------------------------------------------------------------------------------------------------------------------------------------------------------------------------------------------------------------------------------------------------------------------------------------------------------------------------------------------------------------------------------------------------------------|-----------------------------|------------------------------------------|----------------------------|--|
| Part                                                                                                                                                                                                                                                                                                                                                                                                                                                                                                                                                                                                                                                                                                                                                                                                                                                                                                                                                                                                                                                                                                                                                                                                                                                                                                                                                                                                                                                                                                                                                                                                                                                                                                                                                                                                                                                                                                                                                                                                                                                                                                                           | Qty                         | Image                                    | Description                |  |
| F009                                                                                                                                                                                                                                                                                                                                                                                                                                                                                                                                                                                                                                                                                                                                                                                                                                                                                                                                                                                                                                                                                                                                                                                                                                                                                                                                                                                                                                                                                                                                                                                                                                                                                                                                                                                                                                                                                                                                                                                                                                                                                                                           | 4                           | E)                                       | M10x100 Coach Bolt         |  |
| F010                                                                                                                                                                                                                                                                                                                                                                                                                                                                                                                                                                                                                                                                                                                                                                                                                                                                                                                                                                                                                                                                                                                                                                                                                                                                                                                                                                                                                                                                                                                                                                                                                                                                                                                                                                                                                                                                                                                                                                                                                                                                                                                           | 4                           | or o | M10x110 Coach Bolt         |  |
| F025                                                                                                                                                                                                                                                                                                                                                                                                                                                                                                                                                                                                                                                                                                                                                                                                                                                                                                                                                                                                                                                                                                                                                                                                                                                                                                                                                                                                                                                                                                                                                                                                                                                                                                                                                                                                                                                                                                                                                                                                                                                                                                                           | 20                          | E)                                       | M10x155 Coach Bolt         |  |
| F070                                                                                                                                                                                                                                                                                                                                                                                                                                                                                                                                                                                                                                                                                                                                                                                                                                                                                                                                                                                                                                                                                                                                                                                                                                                                                                                                                                                                                                                                                                                                                                                                                                                                                                                                                                                                                                                                                                                                                                                                                                                                                                                           | 4                           | 4111111I.]                               | M10x50 Security Screw      |  |
| F110                                                                                                                                                                                                                                                                                                                                                                                                                                                                                                                                                                                                                                                                                                                                                                                                                                                                                                                                                                                                                                                                                                                                                                                                                                                                                                                                                                                                                                                                                                                                                                                                                                                                                                                                                                                                                                                                                                                                                                                                                                                                                                                           | 28                          |                                          | M10 Washer 20mmO/D         |  |
| F137                                                                                                                                                                                                                                                                                                                                                                                                                                                                                                                                                                                                                                                                                                                                                                                                                                                                                                                                                                                                                                                                                                                                                                                                                                                                                                                                                                                                                                                                                                                                                                                                                                                                                                                                                                                                                                                                                                                                                                                                                                                                                                                           | 28                          |                                          | M10 Nylock Nut             |  |
| F596                                                                                                                                                                                                                                                                                                                                                                                                                                                                                                                                                                                                                                                                                                                                                                                                                                                                                                                                                                                                                                                                                                                                                                                                                                                                                                                                                                                                                                                                                                                                                                                                                                                                                                                                                                                                                                                                                                                                                                                                                                                                                                                           | 8                           |                                          | Nylon Push Fastener        |  |
| F601A                                                                                                                                                                                                                                                                                                                                                                                                                                                                                                                                                                                                                                                                                                                                                                                                                                                                                                                                                                                                                                                                                                                                                                                                                                                                                                                                                                                                                                                                                                                                                                                                                                                                                                                                                                                                                                                                                                                                                                                                                                                                                                                          | 28                          |                                          | Plastic Dome Cap<br>Washer |  |
| F601B                                                                                                                                                                                                                                                                                                                                                                                                                                                                                                                                                                                                                                                                                                                                                                                                                                                                                                                                                                                                                                                                                                                                                                                                                                                                                                                                                                                                                                                                                                                                                                                                                                                                                                                                                                                                                                                                                                                                                                                                                                                                                                                          | 28                          |                                          | Plastic Dome cap           |  |
| The state of the s |                             | ·                                        | ·                          |  |