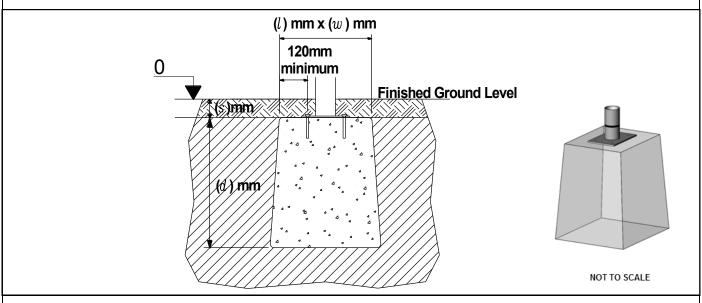

# **Surface Fixed Foundation Plan**

Nominal Surfacing Depth (s) = 30mm

0.22m<sup>3</sup>

(Allowance 30 - 50mm)

Foundations MUST be level, separate foundation MUST be level with each other. (maximum gradient 1 in 500)

Minimum Concrete Specification: C20/25 (20 N/mm² min. compressive strength)

Vertical loading pattern to assess existing concrete foundations available on request.

Playdale's surface fix system has been designed for use with an M12 Resin/Adhesive Anchor system