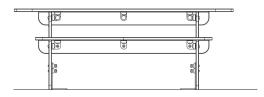

### **Product data**

| Length                      | 146 cm |
|-----------------------------|--------|
| Width                       | 129 cm |
| Total height                | 54 cm  |
| Availability of spare parts | YES    |
| Installation time           | 2 h    |
| Color options               |        |

## **Material specification**

- · Hot-dip galvanized steel construction,
- Side panels made of durable HDPE plate, resistant to weather conditions,
- Table tops, seats and structure made of durable HDPE plate, resistant to weather conditions,
- Stainless steel screws and/or screws covered with plastic caps,