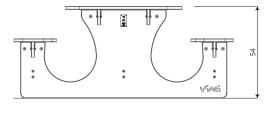

### **Product data**

| Length                      | 146 cm |
|-----------------------------|--------|
| Width                       | 129 cm |
| Total height                | 54 cm  |
| Availability of spare parts | YES    |
| Installation time           | 2 h    |
| Color options               |        |