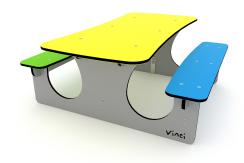

# **PARK 0913**

### **Product data**

| Length                      | 146 cm |
|-----------------------------|--------|
| Width                       | 129 cm |
| Total height                | 54 cm  |
| Availability of spare parts | YES    |
| Installation time           | 2 h    |
| Color options               |        |

## **Material specification**

- · Hot-dip galvanized steel construction,
- Side panels made of durable HDPE plate, resistant to weather conditions,
- Table tops, seats and structure made of durable HDPE plate, resistant to weather conditions,
- Stainless steel screws and/or screws covered with plastic caps,