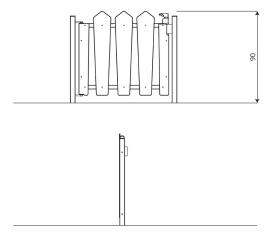

#### **Product data**

| Length                      | 105 cm |
|-----------------------------|--------|
| Width                       | 8 cm   |
| Total height                | 90 cm  |
| Availability of spare parts | YES    |
|                             |        |