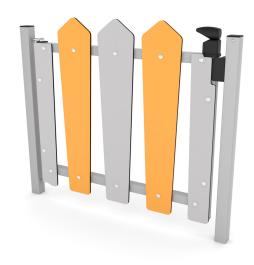

## **Material specification**

- Hot-dip galvanized and powder coated or powder galvanized and powder coated steel construction,
- Colorful elements made of durable HPL plate, resistant to weather conditions,
- Stainless steel screws and/or screws covered with plastic caps,
- Safe end caps on top of the structure made of HDPE plate, resistant to weather conditions,

#### **Additional information**

- small architecture, complementary element of the playground;
- no sharp edges or chinks that would pose a danger of jimming the head, fingers or any other body parts;
- render is for reference only, the actual appearance of the equipment and its color may vary;