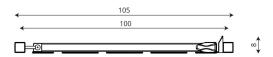

#### **Product data**

| Length                      | 105 cm |
|-----------------------------|--------|
| Width                       | 8 cm   |
| Total height                | 90 cm  |
| Availability of spare parts | YES    |
|                             |        |