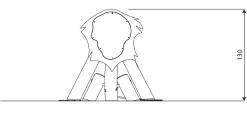

#### **Product data**

| Length                         | 155 cm       |
|--------------------------------|--------------|
| Width                          | 155 cm       |
| Total height                   | 130 cm       |
| In accordance with norm EN     | 1176-1:2017  |
| Weight of the heaviest part    | 50 kg        |
| Dimensions of the largest part | 220x18x18 cm |
| Availability of spare parts    | YES          |
| Installation time              | 2,5 h        |
|                                |              |