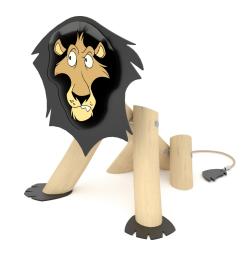

## Product technical sheet ROBINIA RB1321

### **Material specification**

- Construction made of Robinia very durable acacia wood with a diameter of ~ 18 cm without sharp edges, resistant to weather conditions,
- Transparent polycarbonate panels with a weather-resistant print,
- Elements made of safe, certified rubber with textile reinforcement,
- Steel ropes in polypropylene braid, connected with durable plastic elements, stainless steel or aluminum,
- Calibrated stainless steel chains, preventing fingers entrapment,
- Screws covered with plastic caps and/or stainless steel screws,

#### **Additional information**

- small architecture;
- no sharp edges or chinks that would pose a danger of jimming the head, fingers or any other body parts;
- anchoring on flat surface, 80/70/60 cm deep;
- render is for reference only, the actual appearance of the equipment and its color may vary;