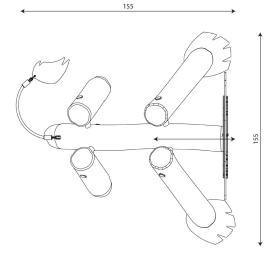

#### **Product data**

| Length                         | 155 cm       |
|--------------------------------|--------------|
| Width                          | 155 cm       |
| Total height                   | 130 cm       |
| In accordance with norm EN     | 1176-1:2017  |
| Weight of the heaviest part    | 50 kg        |
| Dimensions of the largest part | 220x18x18 cm |
| Availability of spare parts    | YES          |
| Installation time              | 2,5 h        |
|                                |              |