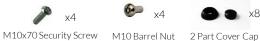

### Components:

×4

M10 Barrel Nut

M10x70 Security Screw

2 Part Cover Cap

Thread Lock Solution Required (Not Supplied)

Metric Conversion: 300mm/12"

600mm/24" 700mm/28"