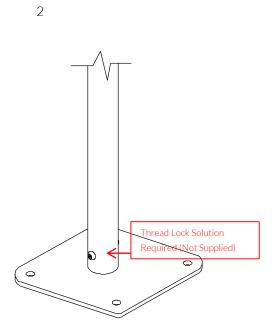

# Surface Fixed

Tembos Page 2 of 3

Instrument Components:

M10x100 Security Screw

M10 Flanged Slide Bearing

M6 Eye Bolt

Thread Lock Solution Required (Not Supplied)

## Surface Fix Post Installation

Locate the Surface fix Plate into the leg of the instrument.

Fix instrument to Surface fix plate using M10 bolt and Barrel Nut and use **thread locking solution** to prevent fixings working loose.