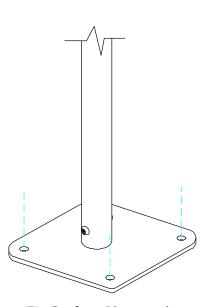

## Surface Fix Post Installation

Locate the Surface fix Plate into the leg of the instrument.

Fix instrument to Surface fix plate using M10 bolt and Barrel Nut and use **thread locking solution** to prevent fixings working loose.

Fix Surface Plate to the ground surface **Ground Anchors Not provided**cover fixings with caps provided

Repeat Parts 1-3 for both legs