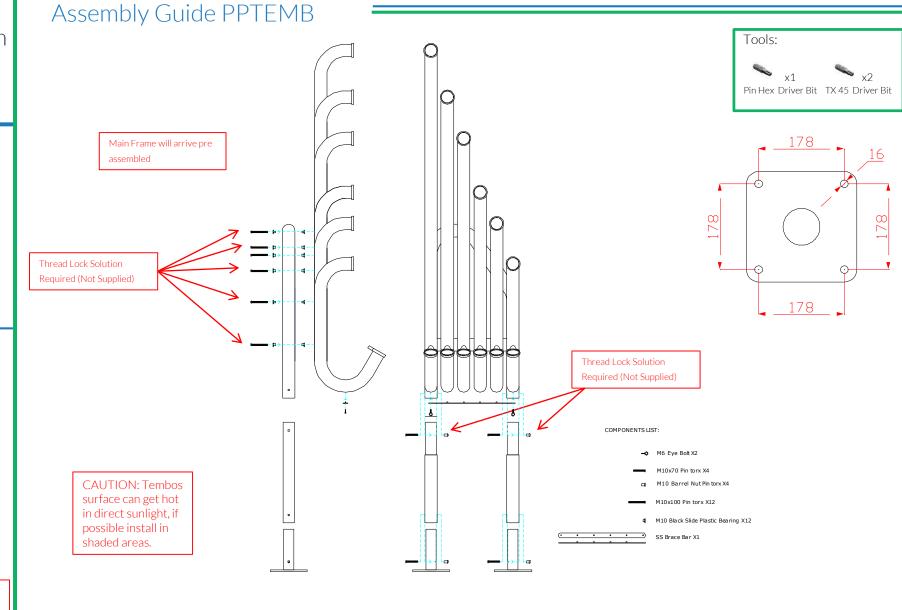

## Installation Instructions

1. Locate Tembos frame onto legs and, and bolt into place using pre drilled holes, 2 bolts per post.(See Assembly Guide)

2. Attach Surface Fixing posts to legs (1.2) (See Ground Fix Post Installation Sheet)

**CAUTION: Tembos** surface can get hot in direct sunlight, if possible install in shaded areas.

Pair Neoprene Paddles X1

Weight of heaviest part 52kg (Tembo Frame)

# Surface Fixed

Tembos Page 2 of 3

Instrument Components:

M10x100 Security Screw

M10 Flanged Slide Bearing

M6 Eye Bolt

Thread Lock Solution Required (Not Supplied)