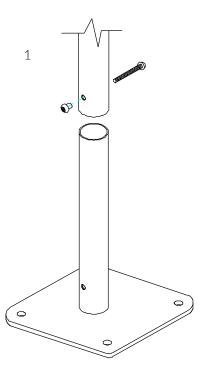

## Surface Fix Post Installation

Locate the Surface fix Plate into the leg of the instrument.

Fix instrument to Surface fix plate using M10 bolt and Barrel Nut and use **thread locking solution** to prevent fixings working loose.

Fix Surface Plate to the ground surface **Ground Anchors Not provided**cover fixings with caps provided

Repeat Parts 1-3 for both legs