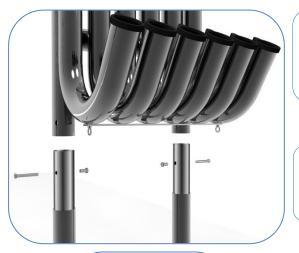

## Surface Fix Post Installation

Locate the Surface fix Plate into the leg of the instrument.

Fix instrument to Surface fix plate using M10 bolt and Barrel Nut and use **thread locking solution** to prevent fixings working loose.

Fix Surface Plate to the ground surface **Ground Anchors Not provided**cover fixings with caps provided

Repeat Parts 1-3 for both legs