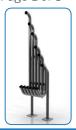

### Surface Fixed

Tembos Page 1 of 3

#### Components:

M10x100 Security Screw

x24

M10 Flanged Slide Bearing

M6 Eye Bolt

Metric

Conversion:

300mm/12" 600mm/24"