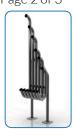

## Installation Instructions

1. Locate Tembos frame onto legs and, and bolt into place using pre drilled holes, 2 bolts per post.(See Assembly Guide)

2. Attach Surface Fixing posts to legs (1.2) (See Ground Fix Post Installation Sheet)

3.Locate Instrument in desired location and mark holes to fix to desired surface.

4. Fix to Surface using recommended ground anchors not supplied

5. Make sure all fixings are covered and secure using cover caps provided

**CAUTION: Tembos** surface can get hot in direct sunlight, if possible install in shaded areas.

Pair Neoprene Paddles X1

Weight of heaviest part 52kg (Tembo Frame)