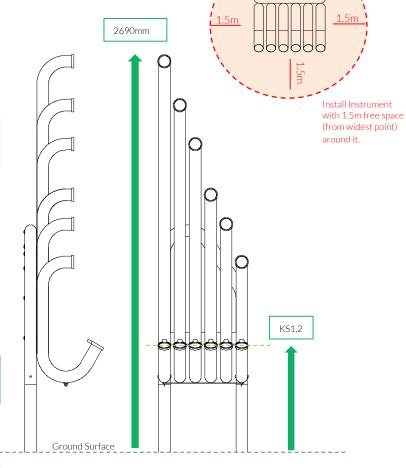

700mm/ 28"

800mm/31"

1.5m/59"

2690mm/106"

3.Locate Instrument in desired location and mark holes to fix to desired surface.

4. Fix to Surface using recommended ground anchors not supplied

5. Make sure all fixings are covered and secure using cover caps provided