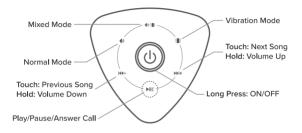

### **TOUCH CONTROLS**

## HOW TO PAIR

Connect any compatible Bluetooth device to the speaker by following these steps:

- Press and Hold the ON/OFF button for 3 seconds to turn on the speaker.
- · Go to Bluetooth settings on your device and connect to VECTOR.

## USING THE BUILT-IN MICROPHONE

When the speaker is connected to a compatible Bluetooth device with a phone feature, simply touch Play/Pause/Answer Call to answer an incoming call.

Now you can use the built-in microphone on the VECTOR to talk more freely.