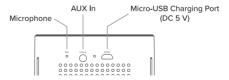

# QUICK START GUIDE

# VECTOR

BILLETOOTH® VIBRATION SPEAKER

### **TOUCH CONTROLS**



#### INPUT/OUTPUT



## HOW TO PAIR

Connect any compatible Bluetooth device to the speaker by following these steps:

- Press and Hold the ON/OFF button for 3 seconds to turn on the speaker.
- · Go to Bluetooth settings on your device and connect to VECTOR.

## USING THE BUILT-IN MICROPHONE

When the speaker is connected to a compatible Bluetooth device with a phone feature, simply touch Play/Pause/Answer Call to answer an incoming call.

Now you can use the built-in microphone on the VECTOR to talk more freely.

# PICZO

The Bluetooth word mark and logos are registered trademarks owned by Bluetooth SIG, Inc.

Piczo is a registered trademark of Swede Invent AB, registered in Sweden. Distributed by Swede Invent AB, Säterivägen 16, 65341 Karlstad, Sweden. © 2019 All Rights Reserved.