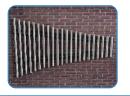

## Wall Fixed Freechimes

Diatonic Symphony

## Components:

Eye Straps X3

Pin Torx 25 Driver Bit X1

10x38mm Secure Screw X6

Metric Conversion: 850mm/ 33" 1m/ 39" 1100mm/ 43"

1. Position the 2 sections of Install Instrument with 1m free space (from widest point) around it. the Freechimes Symphony in desired location, according to 1m correct Key stage height, this may require 2 persons. 1m 2.Mark hole locations (X10) using the pre drilled holes in the Black HDPE Backboards 3. Drill hole locations (X10) according to your chosen fixings (frame fixings, wall bolts or chemical anchors) depending of the structure of the wall. 4. Fix through Backboards (X10) with suitable fixings (not supplied) in correct orientation and Key stage 5. Beaters can be fixed to Backboards or directly to wall depending on customers preference. 1 Pair at each end and one in the centre. Ground Surface KS1,2, KS1-850mm KS2-1100mm