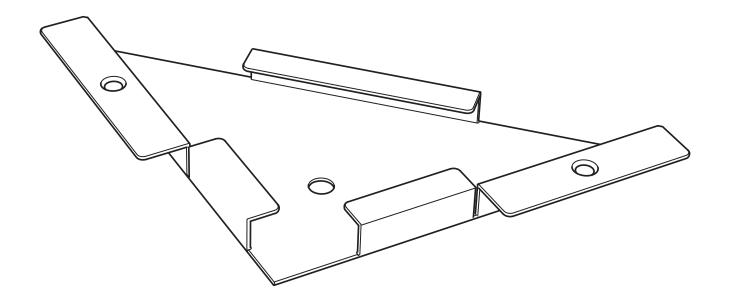

## Fixa

No screws or washers included

As wall materials vary, screws for fixing to wall are not included. For advice on suitable screw systems, contact your local specialised dealer.

Eftersom det finns många olika väggmaterial, medföljer ej skruvar för vägginfästning. För råd om lämpliga skruvsystem, kontakta din lokala fackhandlare.