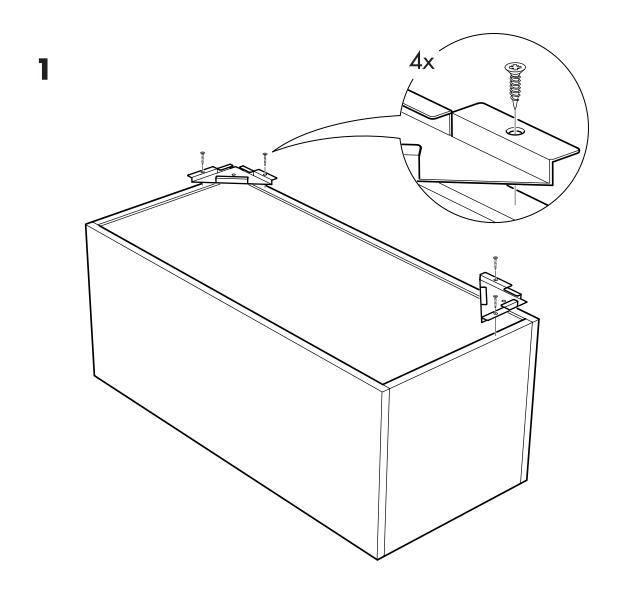

## Fixa

No screws or washers included

As wall materials vary, screws for fixing to wall are not included. For advice on suitable screw systems, contact your local specialised dealer.

Eftersom det finns många olika väggmaterial, medföljer ej skruvar för vägginfästning. För råd om lämpliga skruvsystem, kontakta din lokala fackhandlare.