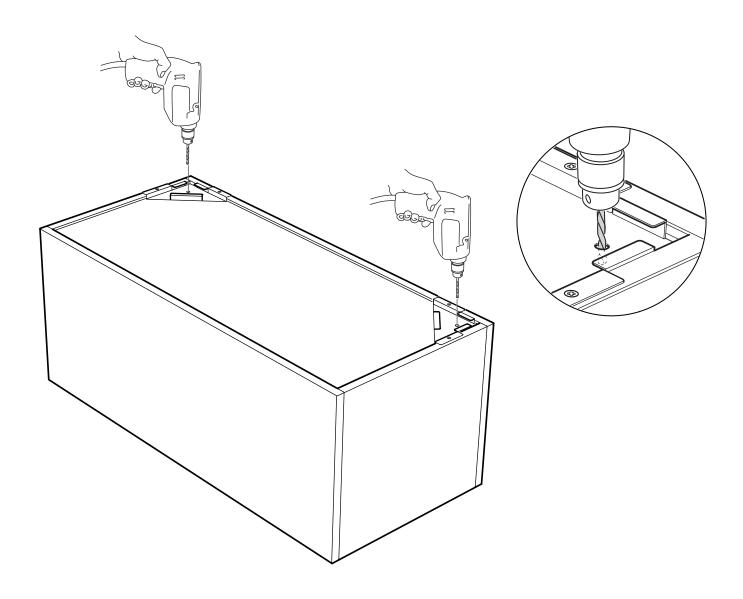

## Fixa

No screws or washers included

As wall materials vary, screws for fixing to wall are not included. For advice on suitable screw systems, contact your local specialised dealer.

Eftersom det finns många olika väggmaterial, medföljer ej skruvar för vägginfästning. För råd om lämpliga skruvsystem, kontakta din lokala fackhandlare.