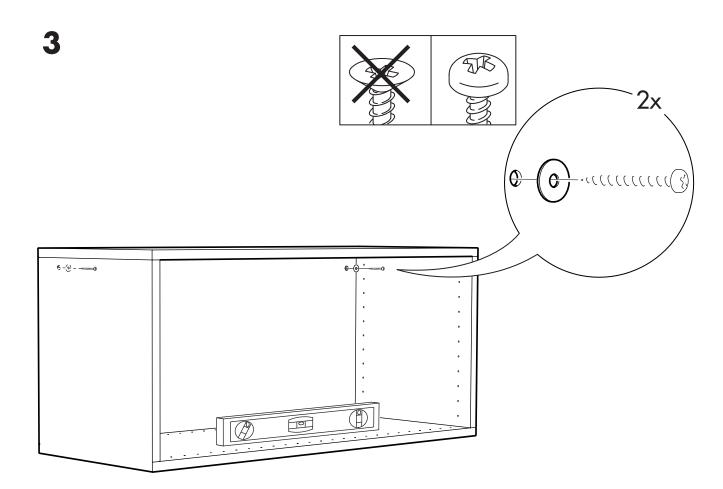

## Fixa

No screws or washers included

As wall materials vary, screws for fixing to wall are not included. For advice on suitable screw systems, contact your local specialised dealer.

Eftersom det finns många olika väggmaterial, medföljer ej skruvar för vägginfästning. För råd om lämpliga skruvsystem, kontakta din lokala fackhandlare.

Der findes mange forskellige vægmaterialer, og derfor medfølger der ikke skruer til vægmontering. Hvis du har brug for råd om forskellige skruer og rawlplugs, skal du kontakte en uddannet forhandler.

Ettersom det finnes mange ulike typer av veggmaterialer følger det ikke med skruer. Kontakt din lokale faghandel for råd om valg av skruer og festebeslag.

Koska erilaisiin seinämateriaaleihin on käytettävä erilaisia ruuveja, pakkaus ei sisällä ruuveja seinäkiinnitystä varten.