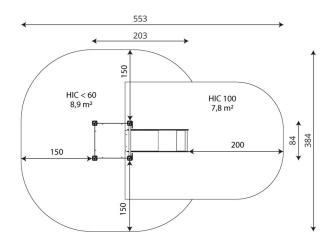

### **Product data**

| Length                         | 203 cm       |
|--------------------------------|--------------|
| Width                          | 84 cm        |
| Total height                   | 171 cm       |
| Age group                      | 1 - 8 years  |
| Number of users                | 3 kids       |
| Safety zone                    | 16,7 m2      |
| Free fall height               | <60 cm       |
| The height of the platforms    | 35 cm        |
| In accordance with norm EN     | 1176-1:2017  |
| Weight of the heaviest part    | 25 kg        |
| Dimensions of the largest part | 160x52x15 cm |
| Availability of spare parts    | YES          |
| Installation time              | 3 h          |
| Color options                  |              |

#### Amount of safe surface corresponding with free fall height:

| HIC <60 | 8,9 m²             |  |
|---------|--------------------|--|
| HIC 100 | 7,8 m <sup>2</sup> |  |

Data is subject to change without prior notice.