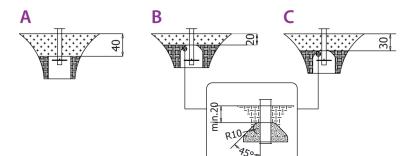

## Surfaces according to EN 1176-1:2017

|                                 | Description (mm)            | Layer thickness<br>(cm) | Maximum fall<br>heights (cm) |
|---------------------------------|-----------------------------|-------------------------|------------------------------|
| Turf/ top layer of soil (A,B,C) | -                           | -                       | ≤100                         |
| bark (A,C)                      | Particle size from 20       | 30                      | ≤200                         |
|                                 | to 80 4                     | 40                      | ≤300                         |
| woodching (A.C)                 | Particle size from 5        | 30                      | ≤200                         |
| woodchips (A,C)                 | to 30                       | 40                      | ≤300                         |
| cond or group (A.C.)            | Particle size from          | 30<br>40                | ≤200                         |
| sand or gravel (A,C)            | 0,25 to 8                   |                         | ≤300                         |
| synthetic attested<br>(A,B,C)   | Tested according to EN 1177 |                         | 100                          |