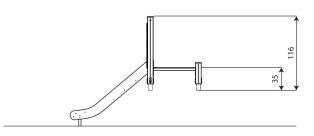

### **Product data**

| Length                         | 203 cm       |
|--------------------------------|--------------|
| Width                          | 84 cm        |
| Total height                   | 171 cm       |
| Age group                      | 1 - 8 years  |
| Number of users                | 3 kids       |
| Safety zone                    | 16,7 m2      |
| Free fall height               | <60 cm       |
| The height of the platforms    | 35 cm        |
| In accordance with norm EN     | 1176-1:2017  |
| Weight of the heaviest part    | 25 kg        |
| Dimensions of the largest part | 160x52x15 cm |
| Availability of spare parts    | YES          |
| Installation time              | 3 h          |
| Color options                  |              |