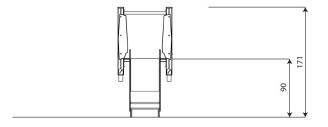

### **Product data**

| Length                         | 203 cm       |
|--------------------------------|--------------|
| Width                          | 84 cm        |
| Total height                   | 171 cm       |
| Age group                      | 1 - 8 years  |
| Number of users                | 3 kids       |
| Safety zone                    | 16,7 m2      |
| Free fall height               | <60 cm       |
| The height of the platforms    | 35 cm        |
| In accordance with norm EN     | 1176-1:2017  |
| Weight of the heaviest part    | 25 kg        |
| Dimensions of the largest part | 160x52x15 cm |
| Availability of spare parts    | YES          |
| Installation time              | 3 h          |
| Color options                  |              |