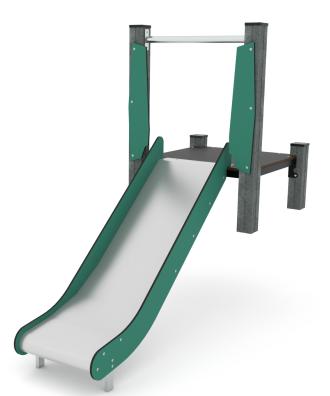

# **SOLO WD1441**

## Material specification

- The structure is made of a durable, moisture-resistant and low-temperature recycled composite,
- Platforms made of durable anti-slip and waterproof plywood or HPL plate,
- The covers are made of recycled HDPE panel, resistant to weather conditions
- Slides made of stainless steel with sides made of recycled HDPE boards, resistant to amospheric conditions,
- Stainless steel bars,
- Stainless steel screws and/or screws covered with plastic caps,

# **Product technical sheet SOLO WD1441**

# Product technical sheet SOLO WD1441