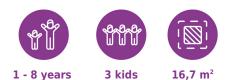

### **Product data**

| Length                         | 203 cm       |
|--------------------------------|--------------|
| Width                          | 84 cm        |
| Total height                   | 171 cm       |
| Age group                      | 1 - 8 years  |
| Number of users                | 3 kids       |
| Safety zone                    | 16,7 m2      |
| Free fall height               | <60 cm       |
| The height of the platforms    | 35 cm        |
| In accordance with norm EN     | 1176-1:2017  |
| Weight of the heaviest part    | 25 kg        |
| Dimensions of the largest part | 160x52x15 cm |
| Availability of spare parts    | YES          |
| Installation time              | 3 h          |
| Color options                  |              |