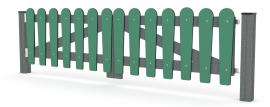

## **Product data**

| Length                      | 280 cm |
|-----------------------------|--------|
| Width                       | 12 cm  |
| Total height                | 76 cm  |
| Availability of spare parts | YES    |
| Color options               |        |

### **Additional information**

- small architecture, complementary element of the • playground;
- no sharp edges or chinks that would pose a danger of jimming the head, fingers or any other body parts;
- render is for reference only, the actual appearance of the equipment and its color may vary;