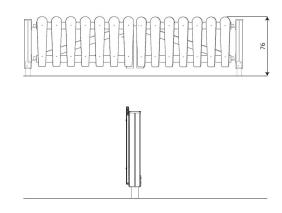

## **Product data**

| Length                      | 280 cm |
|-----------------------------|--------|
| Width                       | 12 cm  |
| Total height                | 76 cm  |
| Availability of spare parts | YES    |
| Color options               |        |