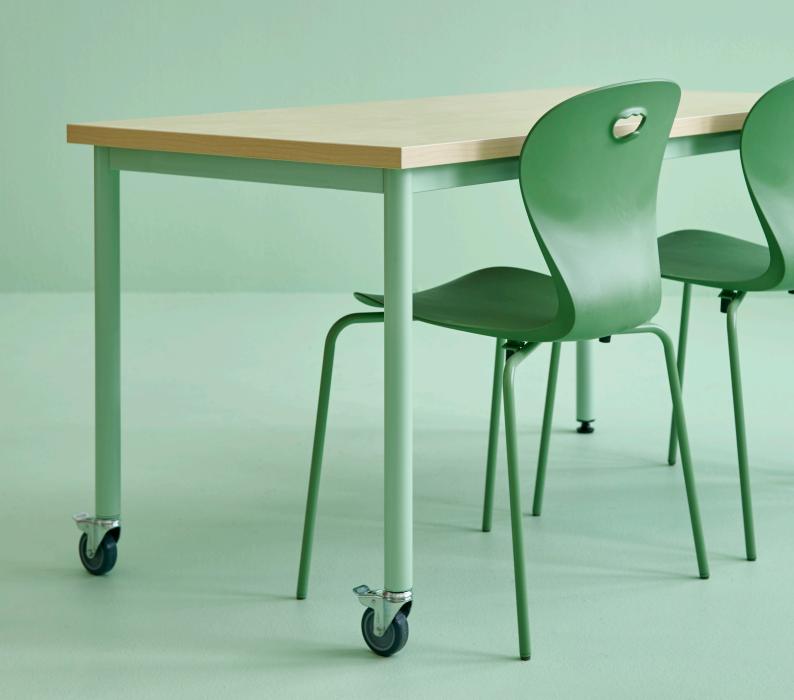

# 12:38

a table family with a wide variety of sizes, heights and tabletops

## 12:38

12:38 table family has a wide variety of sizes, heights and tabletops to be able to meet all the needs in the school environment. The table has a metal frame available in 3 standard colors and 27 premium colors. The tabletops are available in linoleum, high pressure laminate and laminate. The natural material linoleum dampens sound and creates a quieter sound environment in the room. Laminate provides an impact- and scratch-resistant surface. If more sound absorption is desired an acoustic optimal core is available.