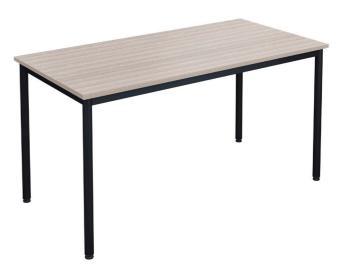

#### 12:38 HPL rectangular

Top in standard HPL range Natural Oak and stand in standard color range RAL 9005