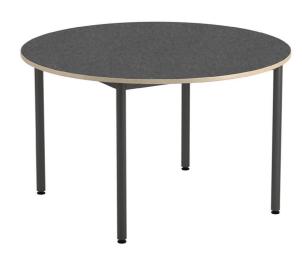

### 12:38 Linoleum round

Top in standard Linoleum range Anthracite gray and stand in premium color range RAL 8019

TOP LINOLEUM PREMIUM

STAND PREMIUM COLOR GLOSS 30

Premium color has a minimum of 10pc