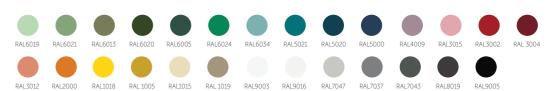

## 12:38

12:38 table family has a wide variety of sizes, heights and tabletops to be able to meet all the needs in the school environment. The table has a metal frame available in 3 standard colors and 27 premium colors. The tabletops are available in linoleum, high pressure laminate and laminate. The natural material linoleum dampens sound and creates a quieter sound environment in the room. Laminate provides an impact- and scratch-resistant surface. If more sound absorption is desired an acoustic optimal core is available.

Read more about the C-key and circular criteria at lekolar.se

MATERIAL:

MODELS:

Top in linoleum, HPL or laminate and stand of powder coated steel

Read more about the models large selection in heights and sizes at lekolar.se

TOP LAMINATE STANDARD

STAND STANDARD COLOR GLOSS 70

#### 12:38 HPL rectangular

Top in standard HPL range Natural Oak and stand in standard color range RAL 9005

### 12:38 Linoleum round

Top in standard Linoleum range Anthracite gray and stand in premium color range RAL 8019

TOP LINOLEUM PREMIUM

STAND PREMIUM COLOR GLOSS 30

Premium color has a minimum of 10pc