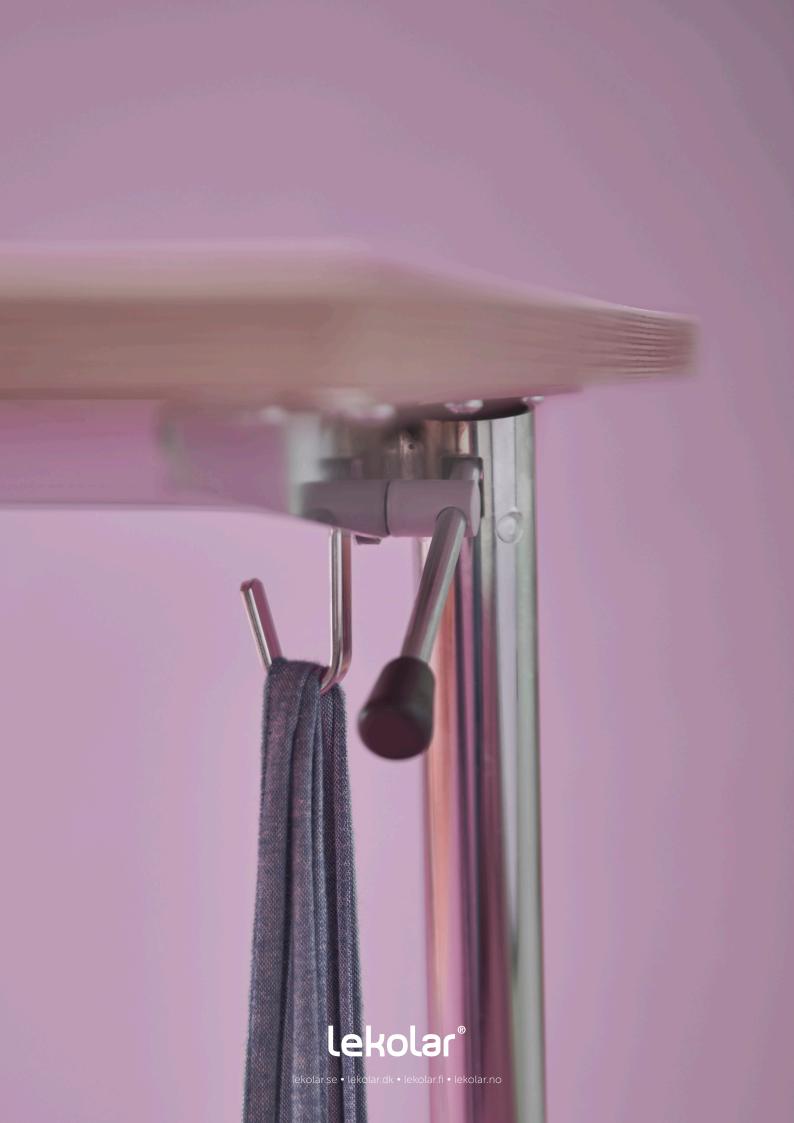

### Height-adjustable table 70x60

Height-adjustable student table 71-111 cm. The gas piston is regulated via a lever on the side. Adjustable feet on the back legs. Bag hook is placed under the tabletop. W60 L70 cm.

## Height-adjustable table 90x60

Height-adjustable student table 71-111 cm. The gas piston is regulated via a lever on the side. Adjustable feet on the back legs. W60 L90 cm, Width accessible for wheelchair.