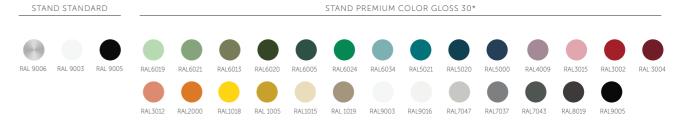

# TOP LINOLEUM STANDARD TOP LAMINATE STANDARD TOP HPL STANDARD Birch White Light gray Gray TOP LINOLEUM PREMIUM\* TOP HPL PREMIUM\*

Premium linoleum & laminate has a minimum of 10pc.

Premium color has a minimum of 10pc.