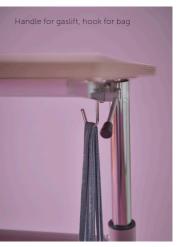

### Height-adjustable table 70x60

Height-adjustable student table 71-111 cm. The gas piston is regulated via a lever on the side. Adjustable feet on the back legs. Bag hook is placed under the tabletop. W60 L70 cm.

## Height-adjustable table 90x60

Height-adjustable student table 71-111 cm. The gas piston is regulated via a lever on the side. Adjustable feet on the back legs. W60 L90 cm, Width accessible for wheelchair.