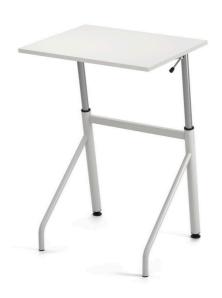

### Height-adjustable table 70x60

Height-adjustable student table 71-111 cm. The gas piston is regulated via a lever on the side. Adjustable feet on the back legs. Bag hook is placed under the tabletop. W60 L70 cm.