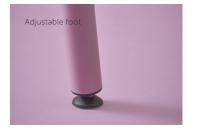

### Height-adjustable table 70x60

Height-adjustable student table 71-111 cm. The gas piston is regulated via a lever on the side. Adjustable feet on the back legs. Bag hook is placed under the tabletop. W60 L70 cm.

## Height-adjustable table 90x60

Height-adjustable student table 71-111 cm. The gas piston is regulated via a lever on the side. Adjustable feet on the back legs. W60 L90 cm, Width accessible for wheelchair.