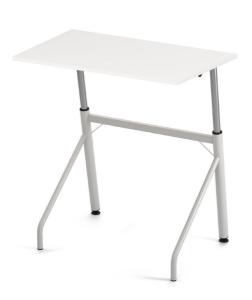

## Height-adjustable table 90x60

Height-adjustable student table 71-111 cm. The gas piston is regulated via a lever on the side. Adjustable feet on the back legs. W60 L90 cm, Width accessible for wheelchair.