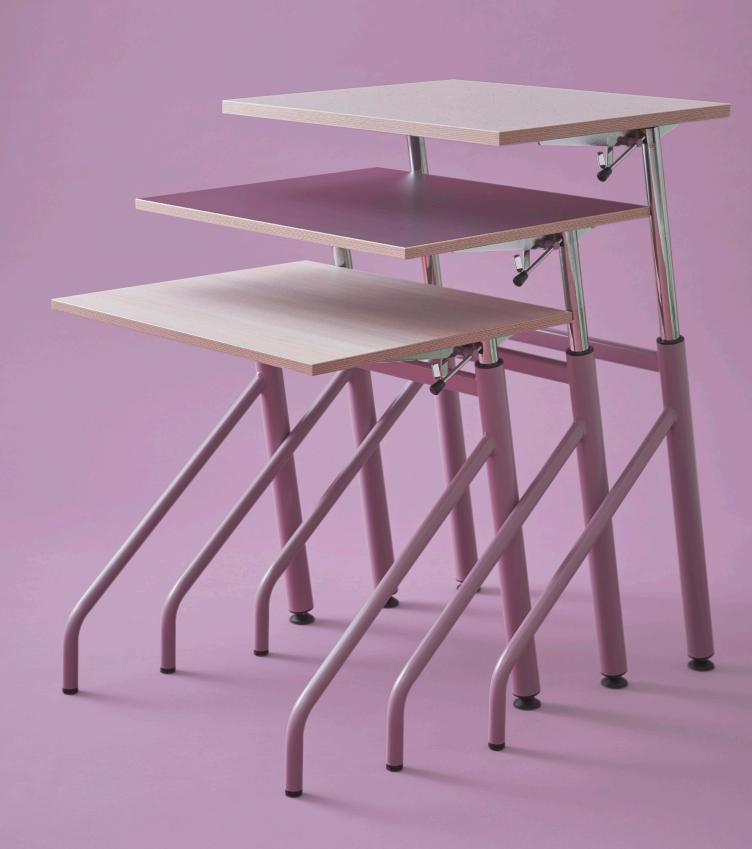

## Altudo

Altudo was designed with functionality, simplicity and democracy in mind. It is a flexible height-adjustable table with a durable metal stand, available in two sizes 70x60 and accessible design in 90x60. The design connects well with the rest of our student tables and student chairs to create cohesive inclusive learning spaces.

### Height-adjustable table 70x60

Height-adjustable student table 71-111 cm. The gas piston is regulated via a lever on the side. Adjustable feet on the back legs. Bag hook is placed under the tabletop. W60 L70 cm.

## Height-adjustable table 90x60

Height-adjustable student table 71-111 cm. The gas piston is regulated via a lever on the side. Adjustable feet on the back legs. W60 L90 cm, Width accessible for wheelchair.