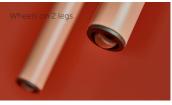

## Divis

A flexible student table easily adapted to different learning situations and learning spaces. The tabletop is triangular at 60° and 6 tables together creates a circle or a serpentine. In the center there is place for a power hub. The design is made so that the table top folds up smoothly and then folds back down in a slow pace. The table has wheels on two legs for easy movement and cross brace for extra stability that also work as a footrest.