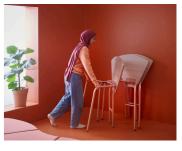

## Divis

A flexible student table easily adapted to different learning situations and learning spaces. The tabletop is triangular at 60° and 6 tables together creates a circle or a serpentine. In the center there is place for a power hub. The design is made so that the table top folds up smoothly and then folds back down in a slow pace. The table has wheels on two legs for easy movement and cross brace for extra stability that also work as a footrest.

#### Fold-up triangular 60° student table

The tabletop is triangular at 60° and 6 tables together creates a circle or serpentine. Tabletop W60 L 76 cm. Total measurements W57,4 L81,6 H72 cm.

White

TOP HPL ON PLYWOOD STANDARD