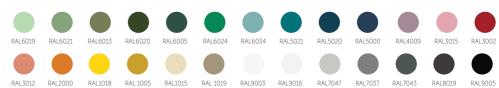

STAND STANDARD COLOR GLOSS 70

STAND PREMIUM COLOR GLOSS 30\*

Premium color has a minimum of 10pc.