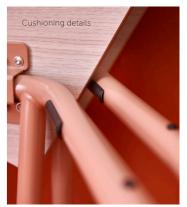

## Divis

A flexible student table easily adapted to different learning situations and learning spaces. The tabletop is triangular at 60° and 6 tables together creates a circle or a serpentine. In the center there is place for a power hub. The design is made so that the table top folds up smoothly and then folds back down in a slow pace. The table has wheels on two legs for easy movement and cross brace for extra stability that also work as a footrest.