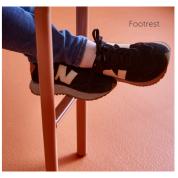

## Divis

A flexible student table easily adapted to different learning situations and learning spaces. The tabletop is triangular at 60° and 6 tables together creates a circle or a serpentine. In the center there is place for a power hub. The design is made so that the table top folds up smoothly and then folds back down in a slow pace. The table has wheels on two legs for easy movement and cross brace for extra stability that also work as a footrest.