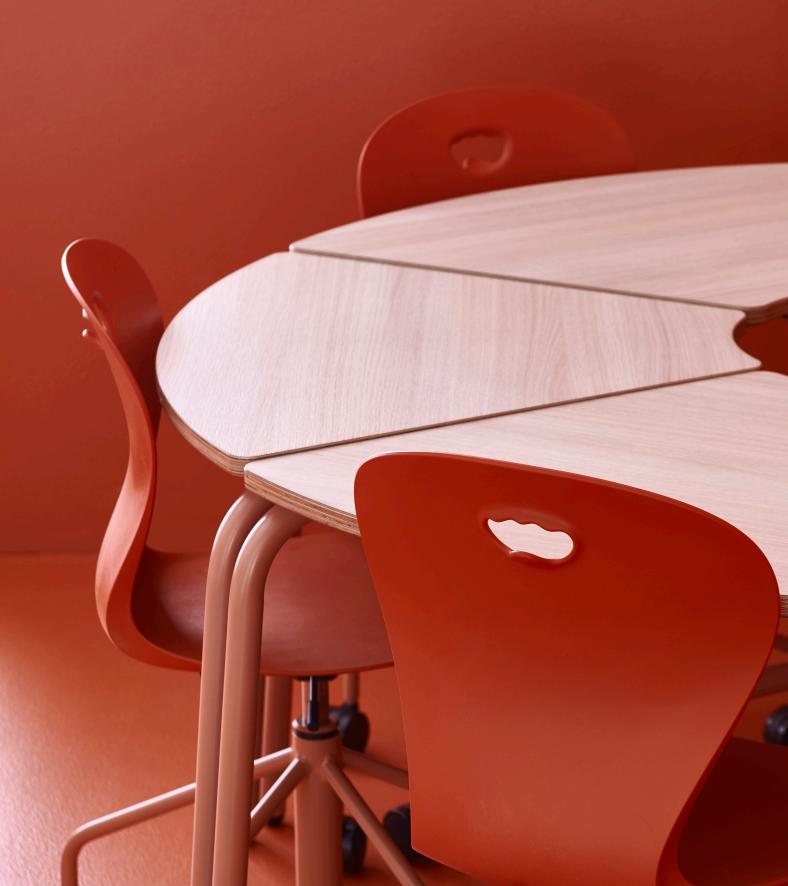

## Divis

A flexible student table easily adapted to different learning situations and learning spaces. The tabletop is triangular at 60° and 6 tables together creates a circle or a serpentine. In the center there is place for a power hub. The design is made so that the table top folds up smoothly and then folds back down in a slow pace. The table has wheels on two legs for easy movement and cross brace for extra stability that also work as a footrest.

#### Fold-up triangular 60° student table

The tabletop is triangular at 60° and 6 tables together creates a circle or serpentine. Tabletop W60 L 76 cm. Total measurements W57,4 L81,6 H72 cm.

White

TOP HPL ON PLYWOOD STANDARD