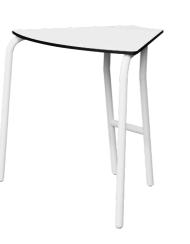

#### Fold-up triangular 60° student table

The tabletop is triangular at 60° and 6 tables together creates a circle or serpentine. Tabletop W60 L 76 cm. Total measurements W57,4 L81,6 H72 cm.

White

TOP HPL ON PLYWOOD STANDARD