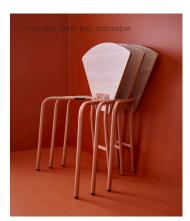

### A student fold-up table designed for a varied learning space

## Divis

A flexible student table easily adapted to different learning situations and learning spaces. The tabletop is triangular at 60° and 6 tables together creates a circle or a serpentine. In the center there is place for a power hub. The design is made so that the table top folds up smoothly and then folds back down in a slow pace. The table has wheels on two legs for easy movement and cross brace for extra stability that also work as a footrest.