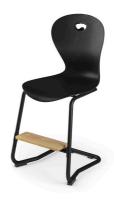

C-stand Available in large seat (H45) or medium seat (H45).

**C-stand footrest** Available in large seat (H45/H50/H65) or medium seat (H45/H50).

**D-stand** Available in large seat (H45) or medium seat (H45).