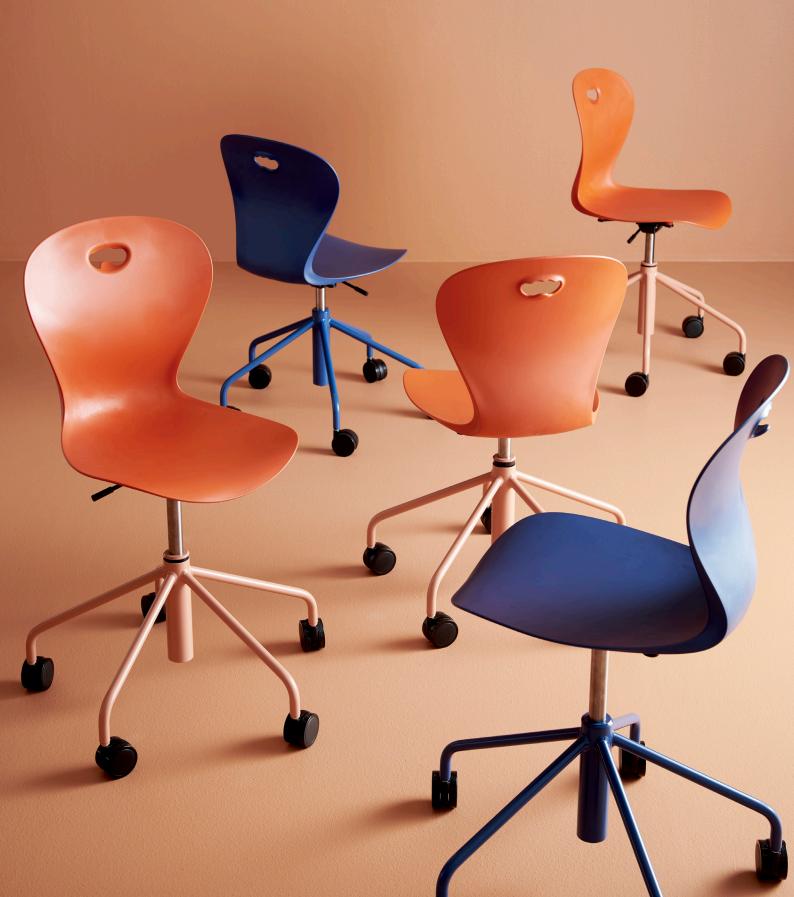

## Karoline

A student chair with a shell in 100% recycled material

## Karoline

Lekolar was first on the market with this student chair with plastic shell in 100% recycled material. Designed with smart baghook on the back. Stands in many different models to suit a wide variety of environments. All Karoline gas are available with the Moviflex option, which makes the seat tiltable in all directions and provides active sitting. Karoline is manufactured in Denmark and assembled by Lekolar in Osby, which gives a locally produced chair with fast deliveries. The seat fulfill Standard EN 1729-182 Sizemark 5-6 for large seat.

MATERIAL:

LABELED:

Seat in 100% recycled plastic material & stand in powder coated steel.

GENERAL MEASUREMENTS: Medium seat W36 D34 cm. Large seat B42 D40 cm.

CLEANING: Wipe with a damp cloth

Upholstered seat available

5 cross metallic Available in large seat (H46-57) or medium seat (H46-57).

5 cross plastic Available in large seat (H38-50/H50-70) or medium seat (H38-50/H50-70). With wheels or sliding feet.

5 cross aluminum Available in large seat (H38-50/H50-70) or medium seat (H38-50/H50-70). With wheels or sliding feet.