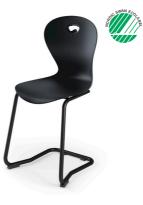

Available in large seat (H45) or medium seat (H37). Also available with armrest.

Skids Available in large seat (H45) or medium seat(H45). Also available with armrest.

Available in large seat (H68/H78) or medium seat (H68/H78).