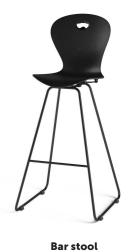

5 cross metallic Available in large seat (H46-57) or medium seat (H46-57).

5 cross plastic Available in large seat (H38-50/H50-70) or medium seat (H38-50/H50-70). With wheels or sliding feet.

5 cross aluminum Available in large seat (H38-50/H50-70) or medium seat (H38-50/H50-70). With wheels or sliding feet.