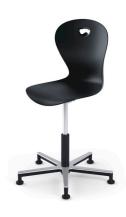

5 cross metallic Available in large seat (H46-57) or medium seat (H46-57).

5 cross plastic Available in large seat (H38-50/H50-70) or medium seat (H38-50/H50-70). With wheels or sliding feet.

5 cross aluminum Available in large seat (H38-50/H50-70) or medium seat (H38-50/H50-70). With wheels or sliding feet.