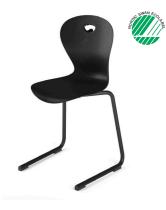

Available in large seat (H45) or medium seat (H37). Also available with armrest.

Skids Available in large seat (H45) or medium seat(H45). Also available with armrest.

Available in large seat (H68/H78) or medium seat (H68/H78).