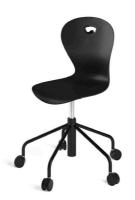

5 cross metallic Available in large seat (H46-57) or medium seat (H46-57).

5 cross plastic Available in large seat (H38-50/H50-70) or medium seat (H38-50/H50-70). With wheels or sliding feet.

5 cross aluminum Available in large seat (H38-50/H50-70) or medium seat (H38-50/H50-70). With wheels or sliding feet.