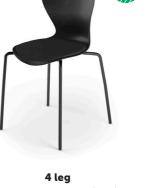

Available in large seat (H45) or medium seat (H37). Also available with armrest.

Skids Available in large seat (H45) or medium seat(H45). Also available with armrest.

Available in large seat (H68/H78) or medium seat (H68/H78).