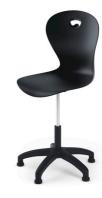

5 cross metallic Available in large seat (H46-57) or medium seat (H46-57).

5 cross plastic Available in large seat (H38-50/H50-70) or medium seat (H38-50/H50-70). With wheels or sliding feet.

5 cross aluminum Available in large seat (H38-50/H50-70) or medium seat (H38-50/H50-70). With wheels or sliding feet.