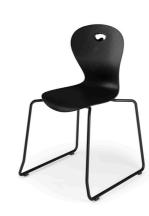

## Karoline

A student chair with a shell in 100% recycled material

## Karoline

Lekolar was first on the market with this student chair with plastic shell in 100% recycled material. Designed with smart baghook on the back. Stands in many different models to suit a wide variety of environments. All Karoline gas are available with the Moviflex option, which makes the seat tiltable in all directions and provides active sitting. Karoline is manufactured in Denmark and assembled by Lekolar in Osby, which gives a locally produced chair with fast deliveries. The seat fulfill Standard EN 1729-182 Sizemark 5-6 for large seat.

Available in large seat (H45) or medium seat (H37). Also available with armrest.

Skids Available in large seat (H45) or medium seat(H45). Also available with armrest.

Available in large seat (H68/H78) or medium seat (H68/H78).