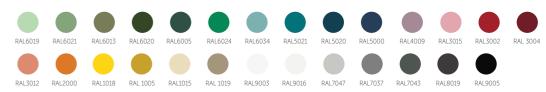

MATERIAL:

LABELED:

Seat in 100% recycled plastic material & stand in powder coated steel.

GENERAL MEASUREMENTS: Medium seat W36 D34 cm. Large seat B42 D40 cm.

CLEANING: Wipe with a damp cloth

Upholstered seat available

GENERAL DELIVERY TIME:

Swan labeled (licensnumber: 5031 0125) all Karoline shells and selected stands.

**READ MORE:** www.lekolar.se/stolkaroline

SEAT & BACK SEAT IN 100% RECYCLED PLASTIC

STAND STANDARD COLOR GLOSS 70