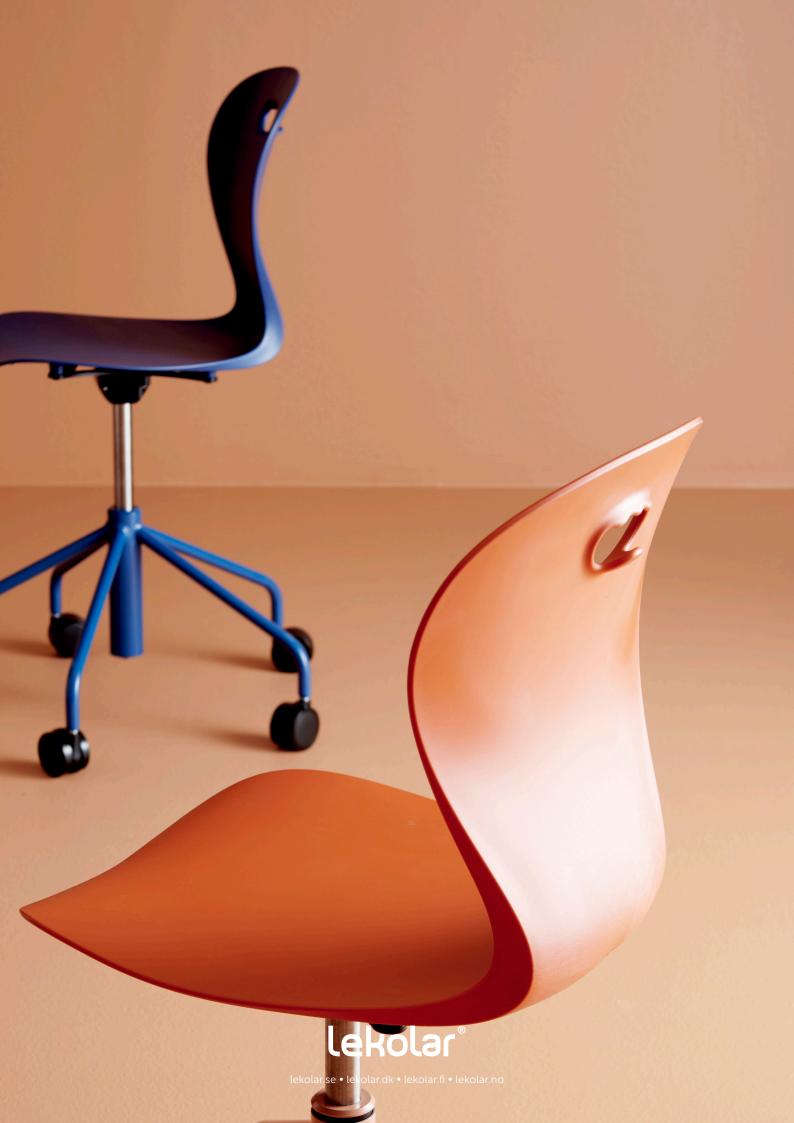

## Karoline

A student chair with a shell in 100% recycled material

## Karoline

Lekolar was first on the market with this student chair with plastic shell in 100% recycled material. Designed with smart baghook on the back. Stands in many different models to suit a wide variety of environments. All Karoline gas are available with the Moviflex option, which makes the seat tiltable in all directions and provides active sitting. Karoline is manufactured in Denmark and assembled by Lekolar in Osby, which gives a locally produced chair with fast deliveries. The seat fulfill Standard EN 1729-182 Sizemark 5-6 for large seat.