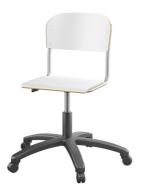

5 cross plastic Available with small or large seat in seat height 38-51 cm. With wheels or sliding feet.

5 cross metallic Available with small or large seat in seat height 45-56 cm.

Available with small or large seat in seat height 62 cm.