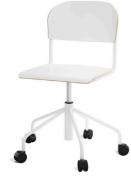

5 cross plastic Available with small or large seat in seat height 38-51 cm. With wheels or sliding feet.

5 cross metallic Available with small or large seat in seat height 45-56 cm.

Available with small or large seat in seat height 62 cm.