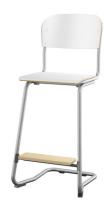

C-stand high Available with small seat in seat height 45, 50 & 63 cm and adjustable 57/63. Large seat available in seat height 63 cm and adjustable 57/63.

L-stand high adjustable Available with small or large seat with adjustable seat height 45/63 cm.