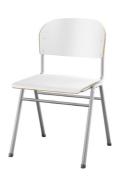

4 legs low Available with large seat in seat height 45 cm.

4 legs high Available with small or large seat in seat height 54 or 65 cm.

Adjustable skid stand Available with small or large seat in seat height 45 cm.