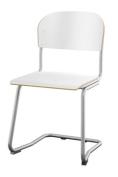

C-stand high Available with small seat in seat height 45, 50 & 63 cm and adjustable 57/63. Large seat available in seat height 63 cm and adjustable 57/63.

L-stand high adjustable Available with small or large seat with adjustable seat height 45/63 cm.

4 legs low Available with large seat in seat height 45 cm.

4 legs high Available with small or large seat in seat height 54 or 65 cm.

Adjustable skid stand Available with small or large seat in seat height 45 cm.