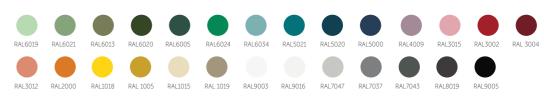

STAND PREMIUM COLOR GLOSS 30

Premium color has a minimum of 20pc, and a startup cost of 550 SEK