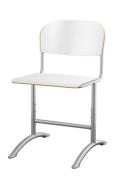

Wipe with a damp cloth Upholstered seat available

4-6 WEEKS

**READ MORE:** www.lekolar.se/matte

SEAT & BACK LAMINATE STANDARD

STAND STANDARD COLOR GLOSS 70

C-stand low Available with large seat in seat height 45 cm.