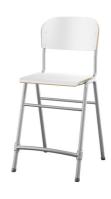

4 legs low Available with large seat in seat height 45 cm.

4 legs high Available with small or large seat in seat height 54 or 65 cm.

Adjustable skid stand Available with small or large seat in seat height 45 cm.