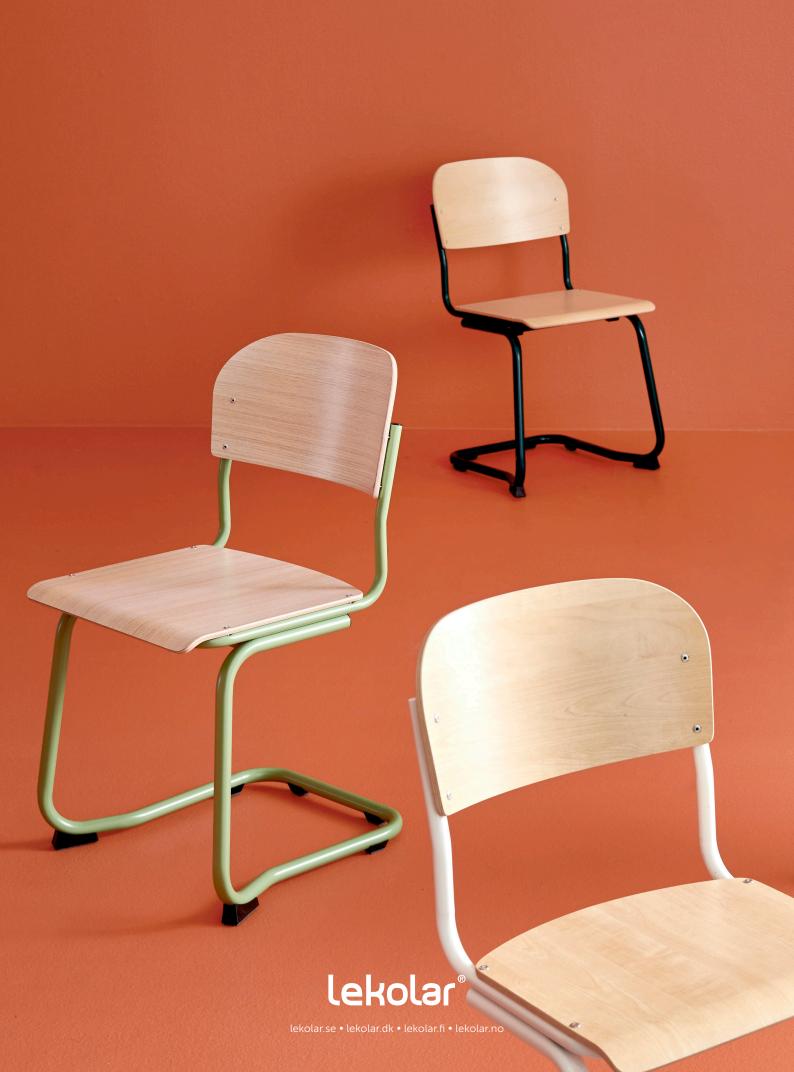

## Matte

A student chair in several models and sizes to suit all ages and learning spaces

## Matte

Student chair Matte comes in many different designs to fit all kinds of students and learning situations. Matte comes in a suspendable c-shape stand option, a 4 leg stackable option and stands with wheels or sliding feet. With the Matte chair you can choose to color coordinate stand and seat/ back or use color code stations in the classroom.