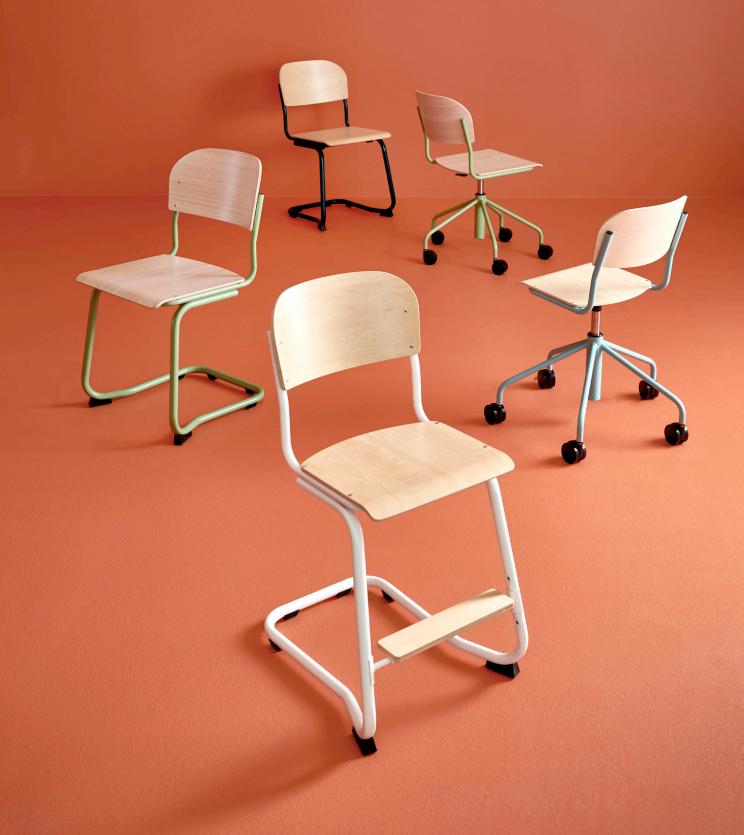

## Matte

A student chair in several models and sizes to suit all ages and learning spaces

## Matte

Student chair Matte comes in many different designs to fit all kinds of students and learning situations. Matte comes in a suspendable c-shape stand option, a 4 leg stackable option and stands with wheels or sliding feet. With the Matte chair you can choose to color coordinate stand and seat/ back or use color code stations in the classroom.

C-stand high Available with small seat in seat height 45, 50 & 63 cm and adjustable 57/63. Large seat available in seat height 63 cm and adjustable 57/63.

L-stand high adjustable Available with small or large seat with adjustable seat height 45/63 cm.

4 legs low Available with large seat in seat height 45 cm.

4 legs high Available with small or large seat in seat height 54 or 65 cm.

Adjustable skid stand Available with small or large seat in seat height 45 cm.

5 cross plastic Available with small or large seat in seat height 38-51 cm. With wheels or sliding feet.

5 cross metallic Available with small or large seat in seat height 45-56 cm.

Available with small or large seat in seat height 62 cm.