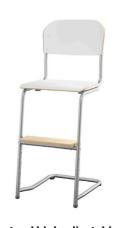

C-stand high Available with small seat in seat height 45, 50 & 63 cm and adjustable 57/63. Large seat available in seat height 63 cm and adjustable 57/63.

L-stand high adjustable Available with small or large seat with adjustable seat height 45/63 cm.