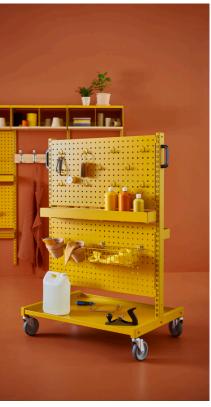

## Makerspace

Makerspace with base plate and 2 handles. 4 rotatable and lockable wheels.

STAND PREMIUM COLOR GLOSS 30

Premium color has a minimum of 20pc, and a startup cost of 550 SEK

## Rail system & storage trolley

Wille railsystem in metal, is adapted to fit all environment in schools and preschools. Create your one solution.

Wille storage trolley in sizes small, medium & large. For both indoor and outdoor usage. Includes storage boxes.