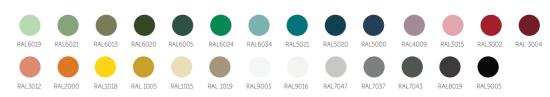

in weight) recycled/renewable materials
- ✓ All materials possible to recycle
- ♥ Different materials have not been permanently jointed

Read more about the C-key and circular criteria at lekolar.se

MATERIAL: Powder coated steel CLEANING: Wipe with a damp cloth

TESTED: EN 16121+22

GENERAL DELIVERY TIME: LABELED:



4-6 WEEKS







READ MORE: www.lekolar.se/forvaringwille

STAND STANDARD COLOR GLOSS 70







## Rail system & storage trolley

Wille railsystem in metal, is adapted to fit all environment in schools and preschools. Create your one solution.

Wille storage trolley in sizes small, medium & large. For both indoor and outdoor usage. Includes storage boxes.

## Makerspace

Makerspace with base plate and 2 handles. 4 rotatable and lockable wheels.

STAND PREMIUM COLOR GLOSS 30



Premium color has a minimum of 20pc, and a startup cost of 550 SEK