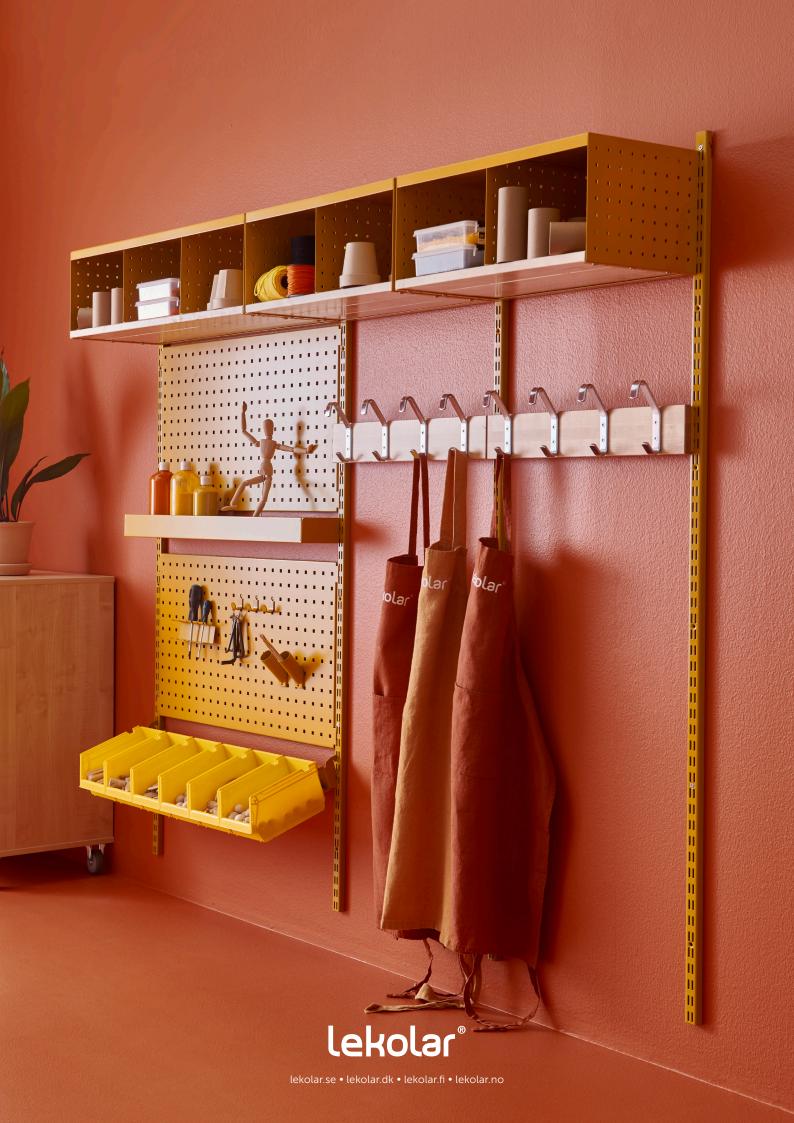

## Wille

Wille is a storage railsystem in metal, adapted to fit all learning spaces. Wille creates order in the messiest cloakroom and organizes the classroom or office in no time. Now also with a makerspace assortment for the workshop. Available in 3 standard colors and 27 premium colors. Most of the products are Möbelfakta certified.

## Rail system & storage trolley

Wille railsystem in metal, is adapted to fit all environment in schools and preschools. Create your one solution.

Wille storage trolley in sizes small, medium & large. For both indoor and outdoor usage. Includes storage boxes.