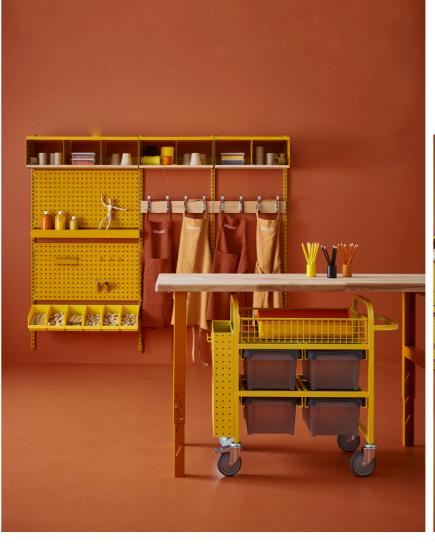

## Wille

Wille is a storage railsystem in metal, adapted to fit all learning spaces. Wille creates order in the messiest cloakroom and organizes the classroom or office in no time. Now also with a makerspace assortment for the workshop. Available in 3 standard colors and 27 premium colors. Most of the products are Möbelfakta certified.

## Rail system & storage trolley

Wille railsystem in metal, is adapted to fit all environment in schools and preschools. Create your one solution.

Wille storage trolley in sizes small, medium & large. For both indoor and outdoor usage. Includes storage boxes.