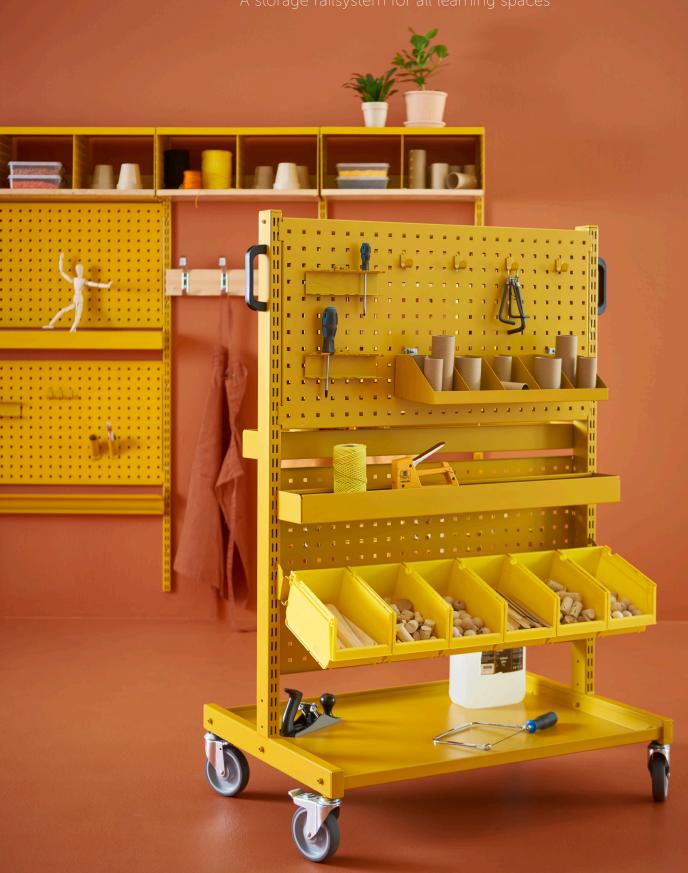

## Wille

Wille is a storage railsystem in metal, adapted to fit all learning spaces. Wille creates order in the messiest cloakroom and organizes the classroom or office in no time. Now also with a makerspace assortment for the workshop. Available in 3 standard colors and 27 premium colors. Most of the products are Möbelfakta certified.

## Makerspace

Makerspace with base plate and 2 handles. 4 rotatable and lockable wheels.

STAND PREMIUM COLOR GLOSS 30

Premium color has a minimum of 20pc, and a startup cost of 550 SEK